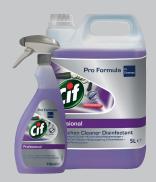

#### Cif 2in1 Cleaner Disinfectant

Cif 2in1 Cleaner Disinfectant is perfume free and cleans and disinfects all surfaces in food premises. E ective against a wide range of micro-organisms, it cuts through grease and dried-on food soiling.

**6 X 750ML** SKU: 100865255

**READY TO USE** 

**2 X 5L** SKU: 7517738

CONCENTRATE