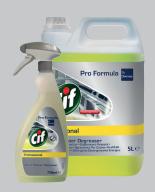

## Cif Oven & Grill Cleaner

Cif Oven & Grill Cleaner removes tough grease and burnt on food - fast. Suitable for ovens, grills, salamanders and griddles.

**6 X 750ML** SKU: 7517914