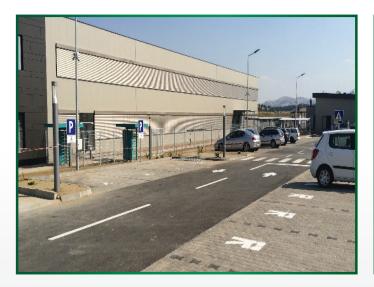

# Superstructure and traffic signalization

- Concrete platforms and docking areas
- Asphalt road
- Concrete paver