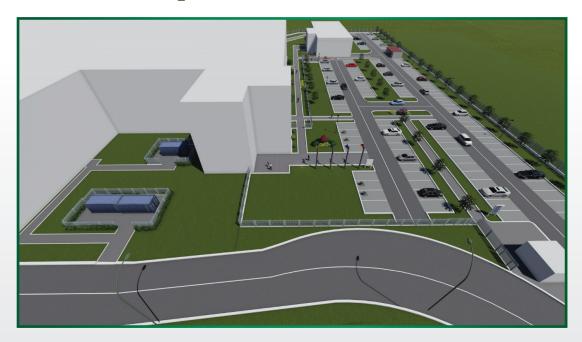

# Superstructure and traffic signalization

- Concrete platforms and docking areas
- Asphalt road
- Concrete paver