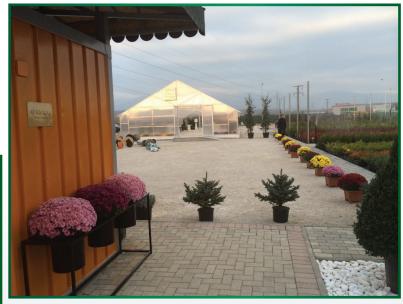

#### **GARDEN CENTER LEVIDIA**

Levidia Garden center is located on Kacanicki road (road to Kosovo) with total area of 5.000 m<sup>2</sup>