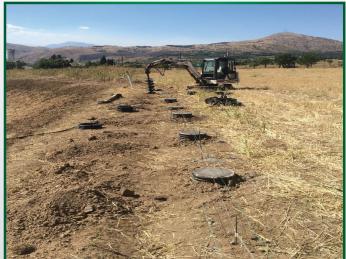

with the electrical and mechanical department of our mother company Novatek and makes the implementation of the project to run in constant synchronization between one and another position.

We are fully equipped with all necessary mechanization: baggers, loader, soil compactors, trucks which makes the earth work and preparation of the sub-soil for asphalting and concreting easier and faster.

# Earthworks, underground installation and piping







#### All type of mechanization is available 24/7 for any kind of earthwork activities

- \*Drainage pipes and channels
- \*Conduit pipes
- \*Electrical cables
- \*Complete underground installation



# Superstructure and traffic signalization







- Concrete platforms and docking areas
- Asphalt road
- Concrete paver



## **Fence**















# **Landscape and Horticulture**





**Before** After

**Landscaping design – factory** 



# **Landscape and Horticulture**











#### **GARDEN CENTER LEVIDIA**





Levidia Garden center is located on Kacanicki road (road to Kosovo) with total area of 5.000 m<sup>2</sup>



### LANDSCAPING, HARDSCAPING AND HORTICULTURE SOLUTIONS LEVIDIA GARDEN CENTER



WWW.LEVIDIA.COM.MK

levidia@levidia.com.mk

Tel: +389 76 369 108

Tel: +389 78 378 187

Tel: +389 2 614 76 59