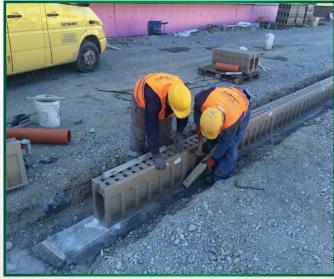

# Earthworks, underground installation and piping

#### All type of mechanization is available 24/7 for any kind of earthwork activities

- \*Drainage pipes and channels
- \*Conduit pipes
- \*Electrical cables
- \*Complete underground installation