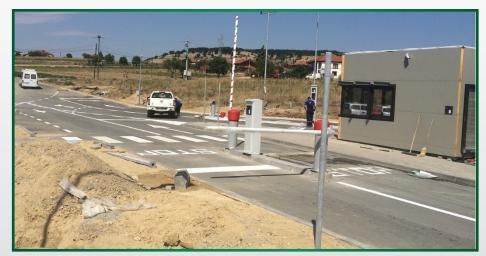

# Superstructure and traffic signalization

- Concrete platforms and docking areas
- Asphalt road
- Concrete paver