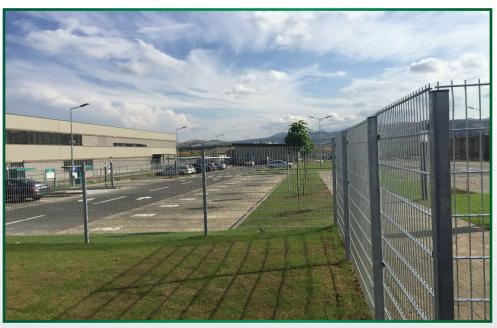

ment of our mother company Novatek and makes the implementation of the project to run in constant synchronization between one and another position.

We are fully equipped with all necessary mechanization: baggers, loader, soil compactors, trucks which makes the earth work and preparation of the sub-soil for asphalting and concreting easier and faster.

# Earthworks, underground installation and piping







#### All type of mechanization is available 24/7 for any kind of earthwork activities

- \*Drainage pipes and channels
- \*Conduit pipes
- \*Electrical cables
- \*Complete underground installation



# Superstructure and traffic signalization







- Concrete platforms and docking areas
- Asphalt road
- Concrete paver



## **Fence**















# **Landscape and Horticulture**





**Before** After

**Landscaping design – factory** 



# **Landscape and Horticulture**











#### **GARDEN CENTER LEVIDIA**





Levidia Garden center is located on Kacanicki road (road to Kosovo) with total area of 5.000 m<sup>2</sup>



### LANDSCAPING, HARDSCAPING AND HORTICULTURE SOLUTIONS LEVIDIA GARDEN CENTER



WWW.LEVIDIA.COM.MK

levidia@levidia.com.mk

Tel: +389 76 369 108

Tel: +389 78 378 187

Tel: +389 2 614 76 59