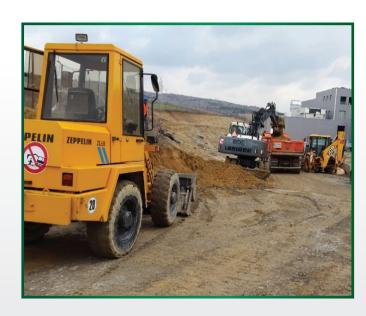

#### **SCOPE OF OUR SERVICES**

- **1. Earthworks:** Excavation, backfillling, cleaning and transportation of the excess material.
- **2.** Installation and Piping: Underground installation of electrical cables, underground installation and distribution of the sewage, rainwater, drainage and water for irrigation, irrigation system, installation of manholes and hand holes.
- 3. Superstructure: Asphalt road, concrete pavers, docking areas for loading/unloading of trucks, pedestrian roads.
- 4. Fencing.
- 5. Landscaping and horticulture.
- 6. Erosion control and hydro-seeding.

We are fully equipped with all necessary mechanization: baggers, loader, soil compactors, trucks which makes the earth work and preparation of the sub-soil for asphalting and concreting easier and faster.

# Earthworks, underground installation and piping

#### All type of mechanization is available 24/7 for any kind of earthwork activities

- \*Drainage pipes and channels
- \*Conduit pipes
- \*Electrical cables
- \*Complete underground installation