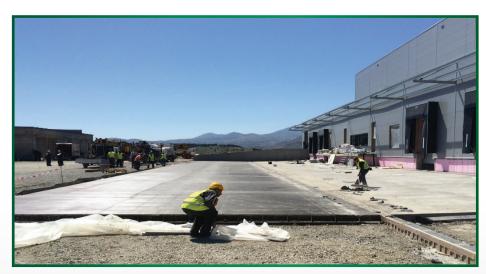

# Superstructure and traffic signalization

- Concrete platforms and docking areas
- Asphalt road
- Concrete paver