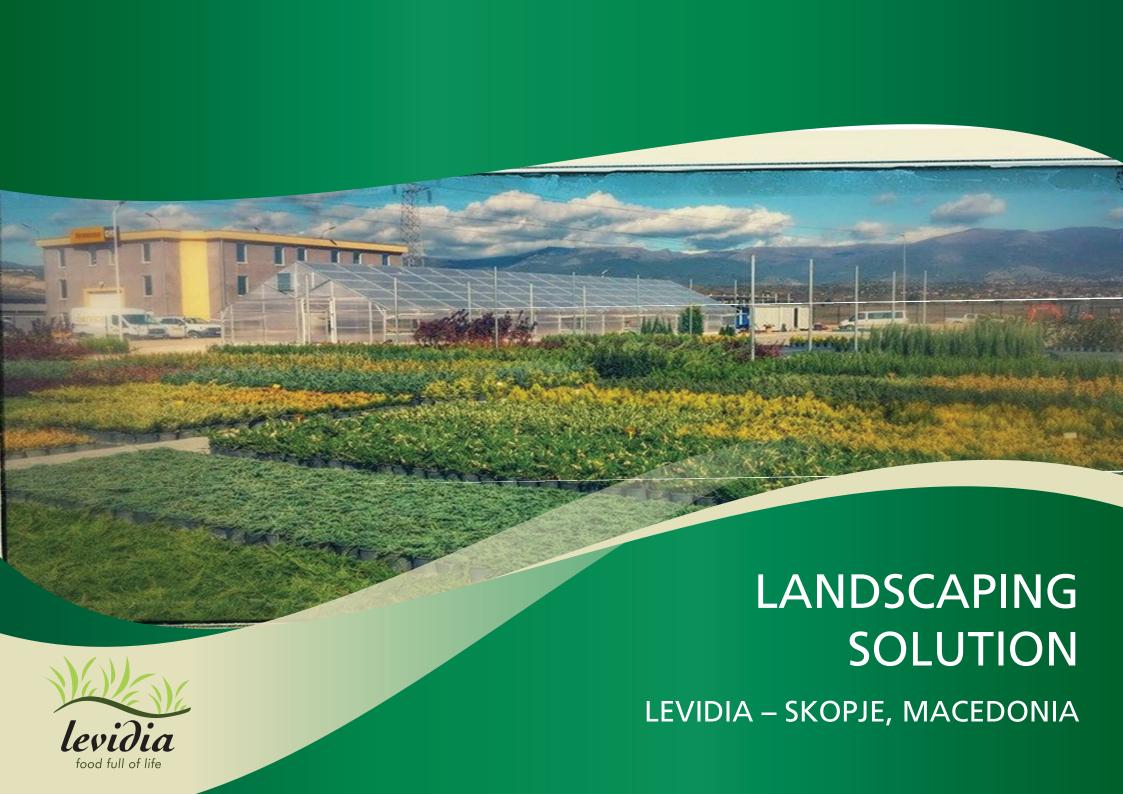

#### **GARDEN CENTER LEVIDIA**

Levidia Garden center is located on Kacanicki road (road to Kosovo) with total area of 5.000 m<sup>2</sup>

### LANDSCAPING, HARDSCAPING AND HORTICULTURE SOLUTIONS LEVIDIA GARDEN CENTER

WWW.LEVIDIA.COM.MK

levidia@levidia.com.mk

Tel: +389 76 369 108

Tel: +389 78 378 187

Tel: +389 2 614 76 59