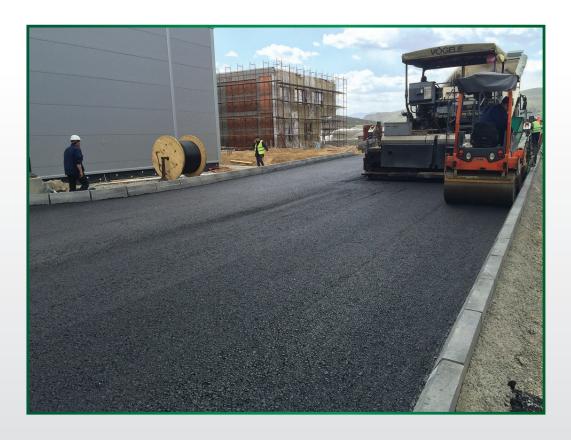

# Superstructure and traffic signalization

- Concrete platforms and docking areas
- Asphalt road
- Concrete paver