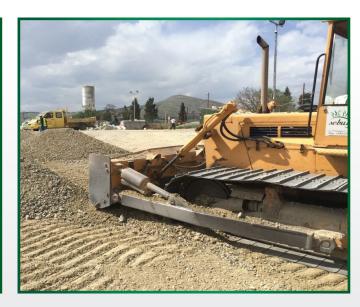

We are fully equipped with all necessary mechanization: baggers, loader, soil compactors, trucks which makes the earth work and preparation of the sub-soil for asphalting and concreting easier and faster.

# Earthworks, underground installation and piping

#### All type of mechanization is available 24/7 for any kind of earthwork activities

- \*Drainage pipes and channels
- \*Conduit pipes
- \*Electrical cables
- \*Complete underground installation