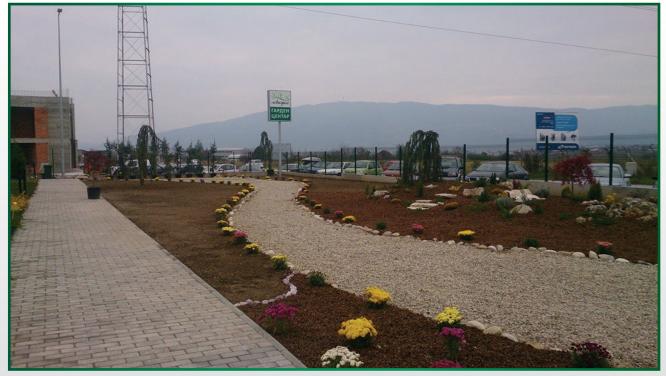

#### **GARDEN CENTER LEVIDIA**

Levidia Garden center is located on Kacanicki road (road to Kosovo) with total area of 5.000 m<sup>2</sup>