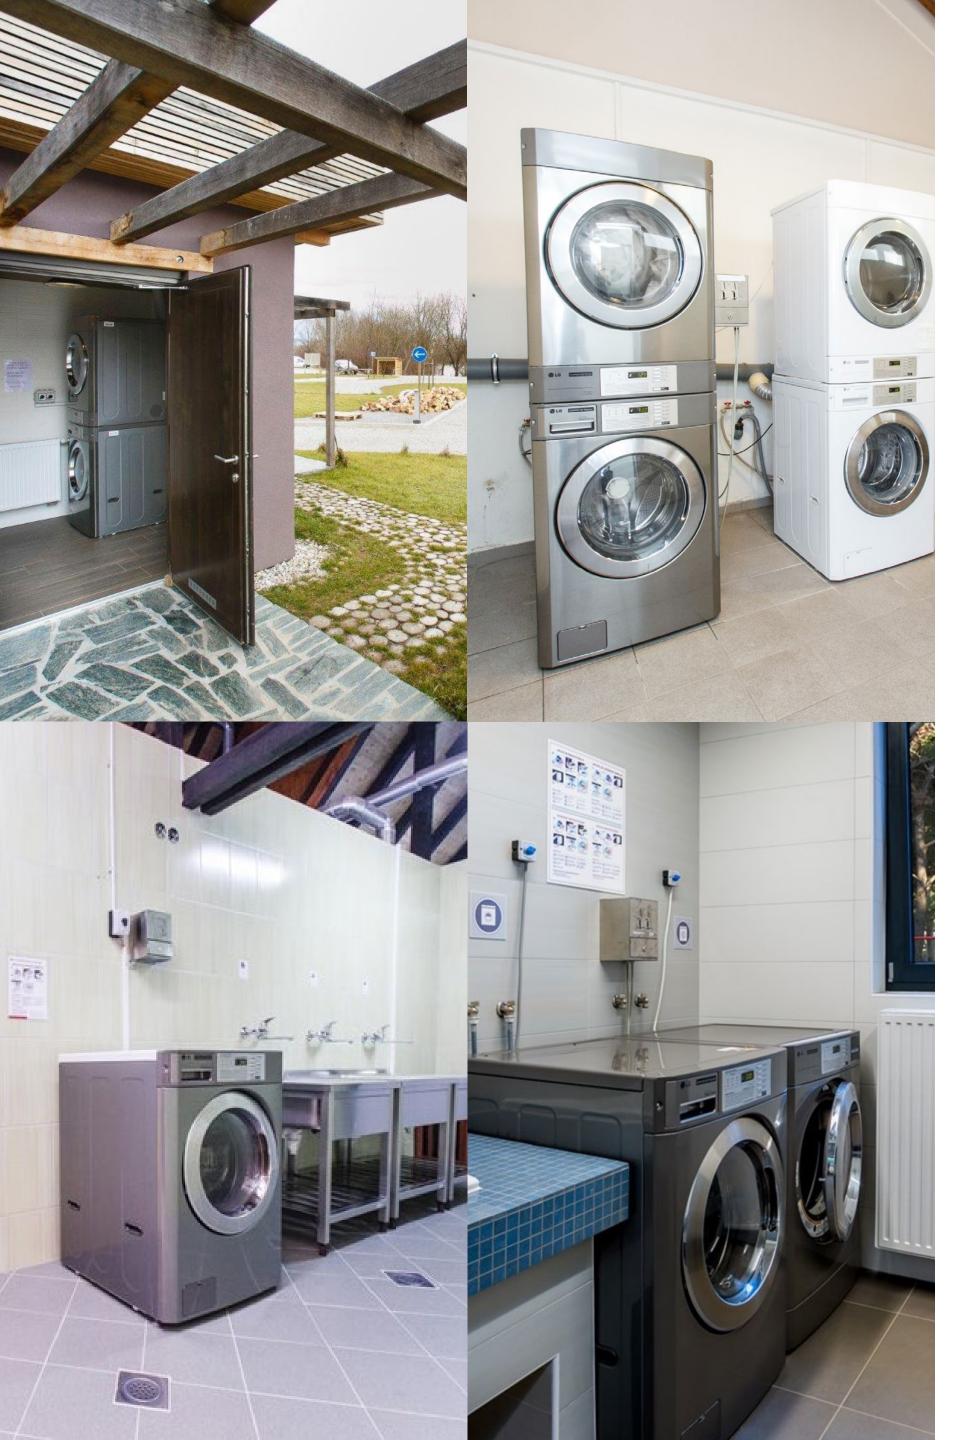

# WELLNESS LAUNDRY

Don't have a lot of space? No problem - small room, electricity, water and air drainage is all you need to open your own laundry and reduce the cost of washing towels.

### **ADVANTAGES**

- Smaller monthly expenses when compared to expenses generated in external laundries
- Hygienic washing programs
- Always accessible towels
- Better quality, fresher smell and softer feel of towels
- Gentle cleaning and perfect drying why you will need to buy fewer number of towels
- Bigger washing capacity in one shift
- Simple and safe mode of working/using of appliances