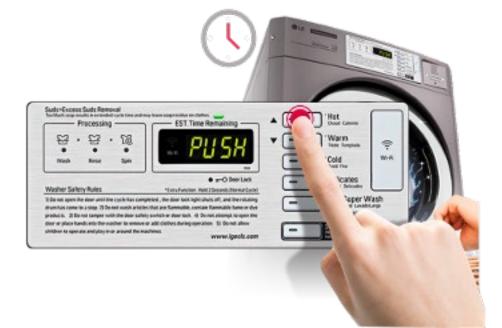

### **QUICK CLEAN - 3 MIN PROGRAM**

The user can start a fast, three-minute cleaning cycle of the washing machine to ensure complete cleanliness before starting the main program.