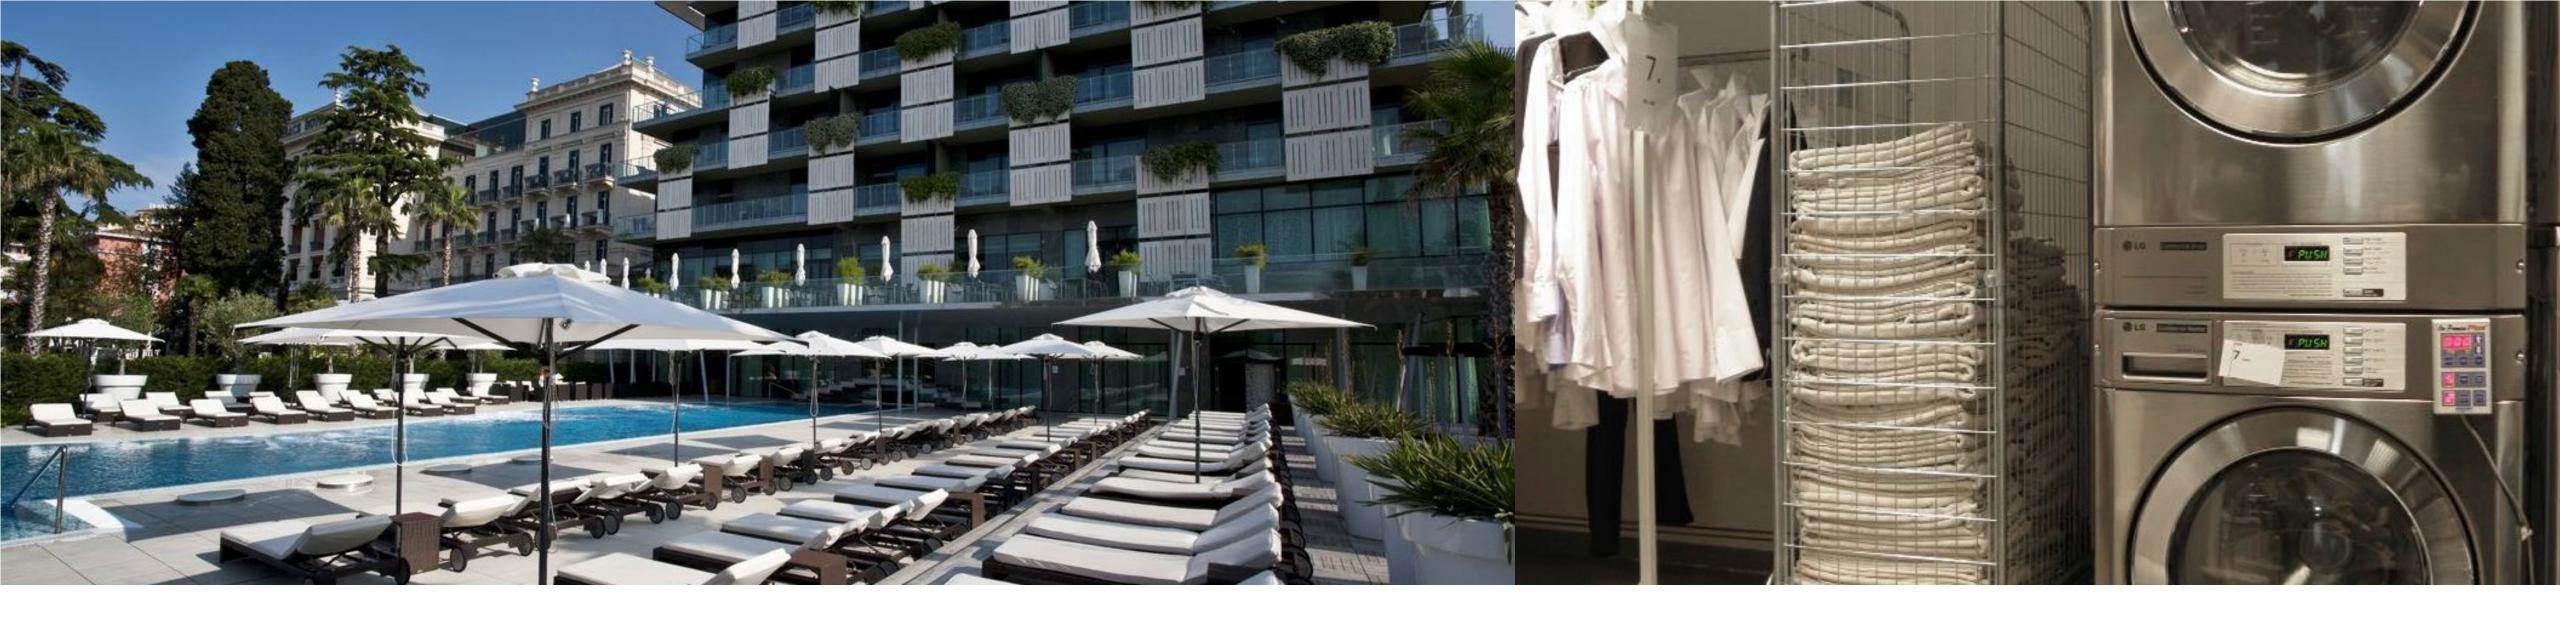

# YOUR OWN LAUNDRY

In hotels and other facilities which offer the service of accommodation, laundry has to be on the highest level hygienically speaking. The high standard in this regard fulfils all the guests' needs, and also contributes to the good reputation of your facility. Installing your own laundry brings many advantages in comparison with the external laundry which takes care of your laundry washing and drying.

- No expenses on laundry transport and time wasting on transport
- Textile and laundry keep their quality for longer
- Independence from the external suppliers and price changes
- No output and input control
- Flexible use of staff and working hours optimization
- Hygienic standards
- Clean laundry always at your disposal
- A lot of washed laundry cheaper per kg