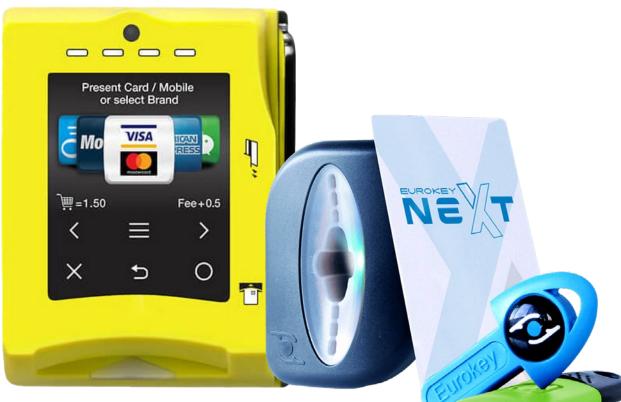

### **PAYMENT SYSTEMS User-friendly for end user**

### **CONTACTLESS PAYMENT**

Credit and debit cards / Mobile and NFC payment /Prepaid cards / Payment via QR code

### **COINS / TOKENS**

Payment in local currency/euros or with tokens