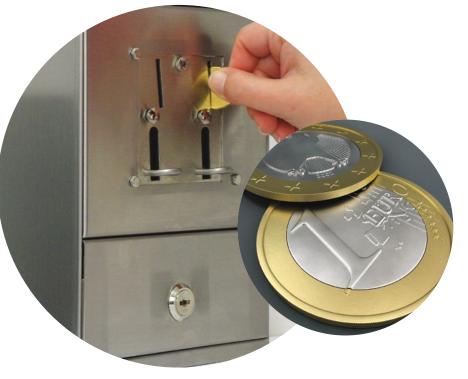

installations.

### FLEXIBLE **INSTALLATION**



#### The machines are adaptable to

### **MONITORING & EASY SERVICE**



**LG App** makes it easier than ever to do the laundry remotely.

Monitor your operations remotely with the **LG** management Web. You can get real-time status updates and diagnose problems remotely.





### **APPLIANCES CAN BE INSTALLED**











In the existing objects where there is water and electricity supply.



In mobile containers when there is no adequate space in the stabile object.

### **USER-FRIENDLY APPLIANCES**



### **PAYMENT SYSTEMS User-friendly for end user**

### **CONTACTLESS PAYMENT**

Credit and debit cards / Mobile and NFC payment /Prepaid cards / Payment via QR code



### **COINS / TOKENS**

Payment in local currency/euros or with tokens



### **Perfect decontamination**

### HYGENIC WASHING MACHINES AND DRYERS WITH OZONE GENERATOR



**Ozone** is a natural gas that becomes pure oxygen in contact with water and acts by dissolving organic matter.

An ozone generator is a device that connects to a washing machine, mixes ozone with water and acts on viruses and bacteria in the process of laundry washing. Ozone attacks the cell membranes that cover them and deactivates them. The result is clean and disinfected laundry.

### **QUICK CLEAN - 3 MIN PROGRAM**

The user can start a fast, three-minute cleaning cycle of the washing machine to ensure complete cleanliness before starting the main program.



### **AUTO DOSING** SYSTEM



LG professional devices are adapted for use in an automatic dosing system Beside devices, as a comp