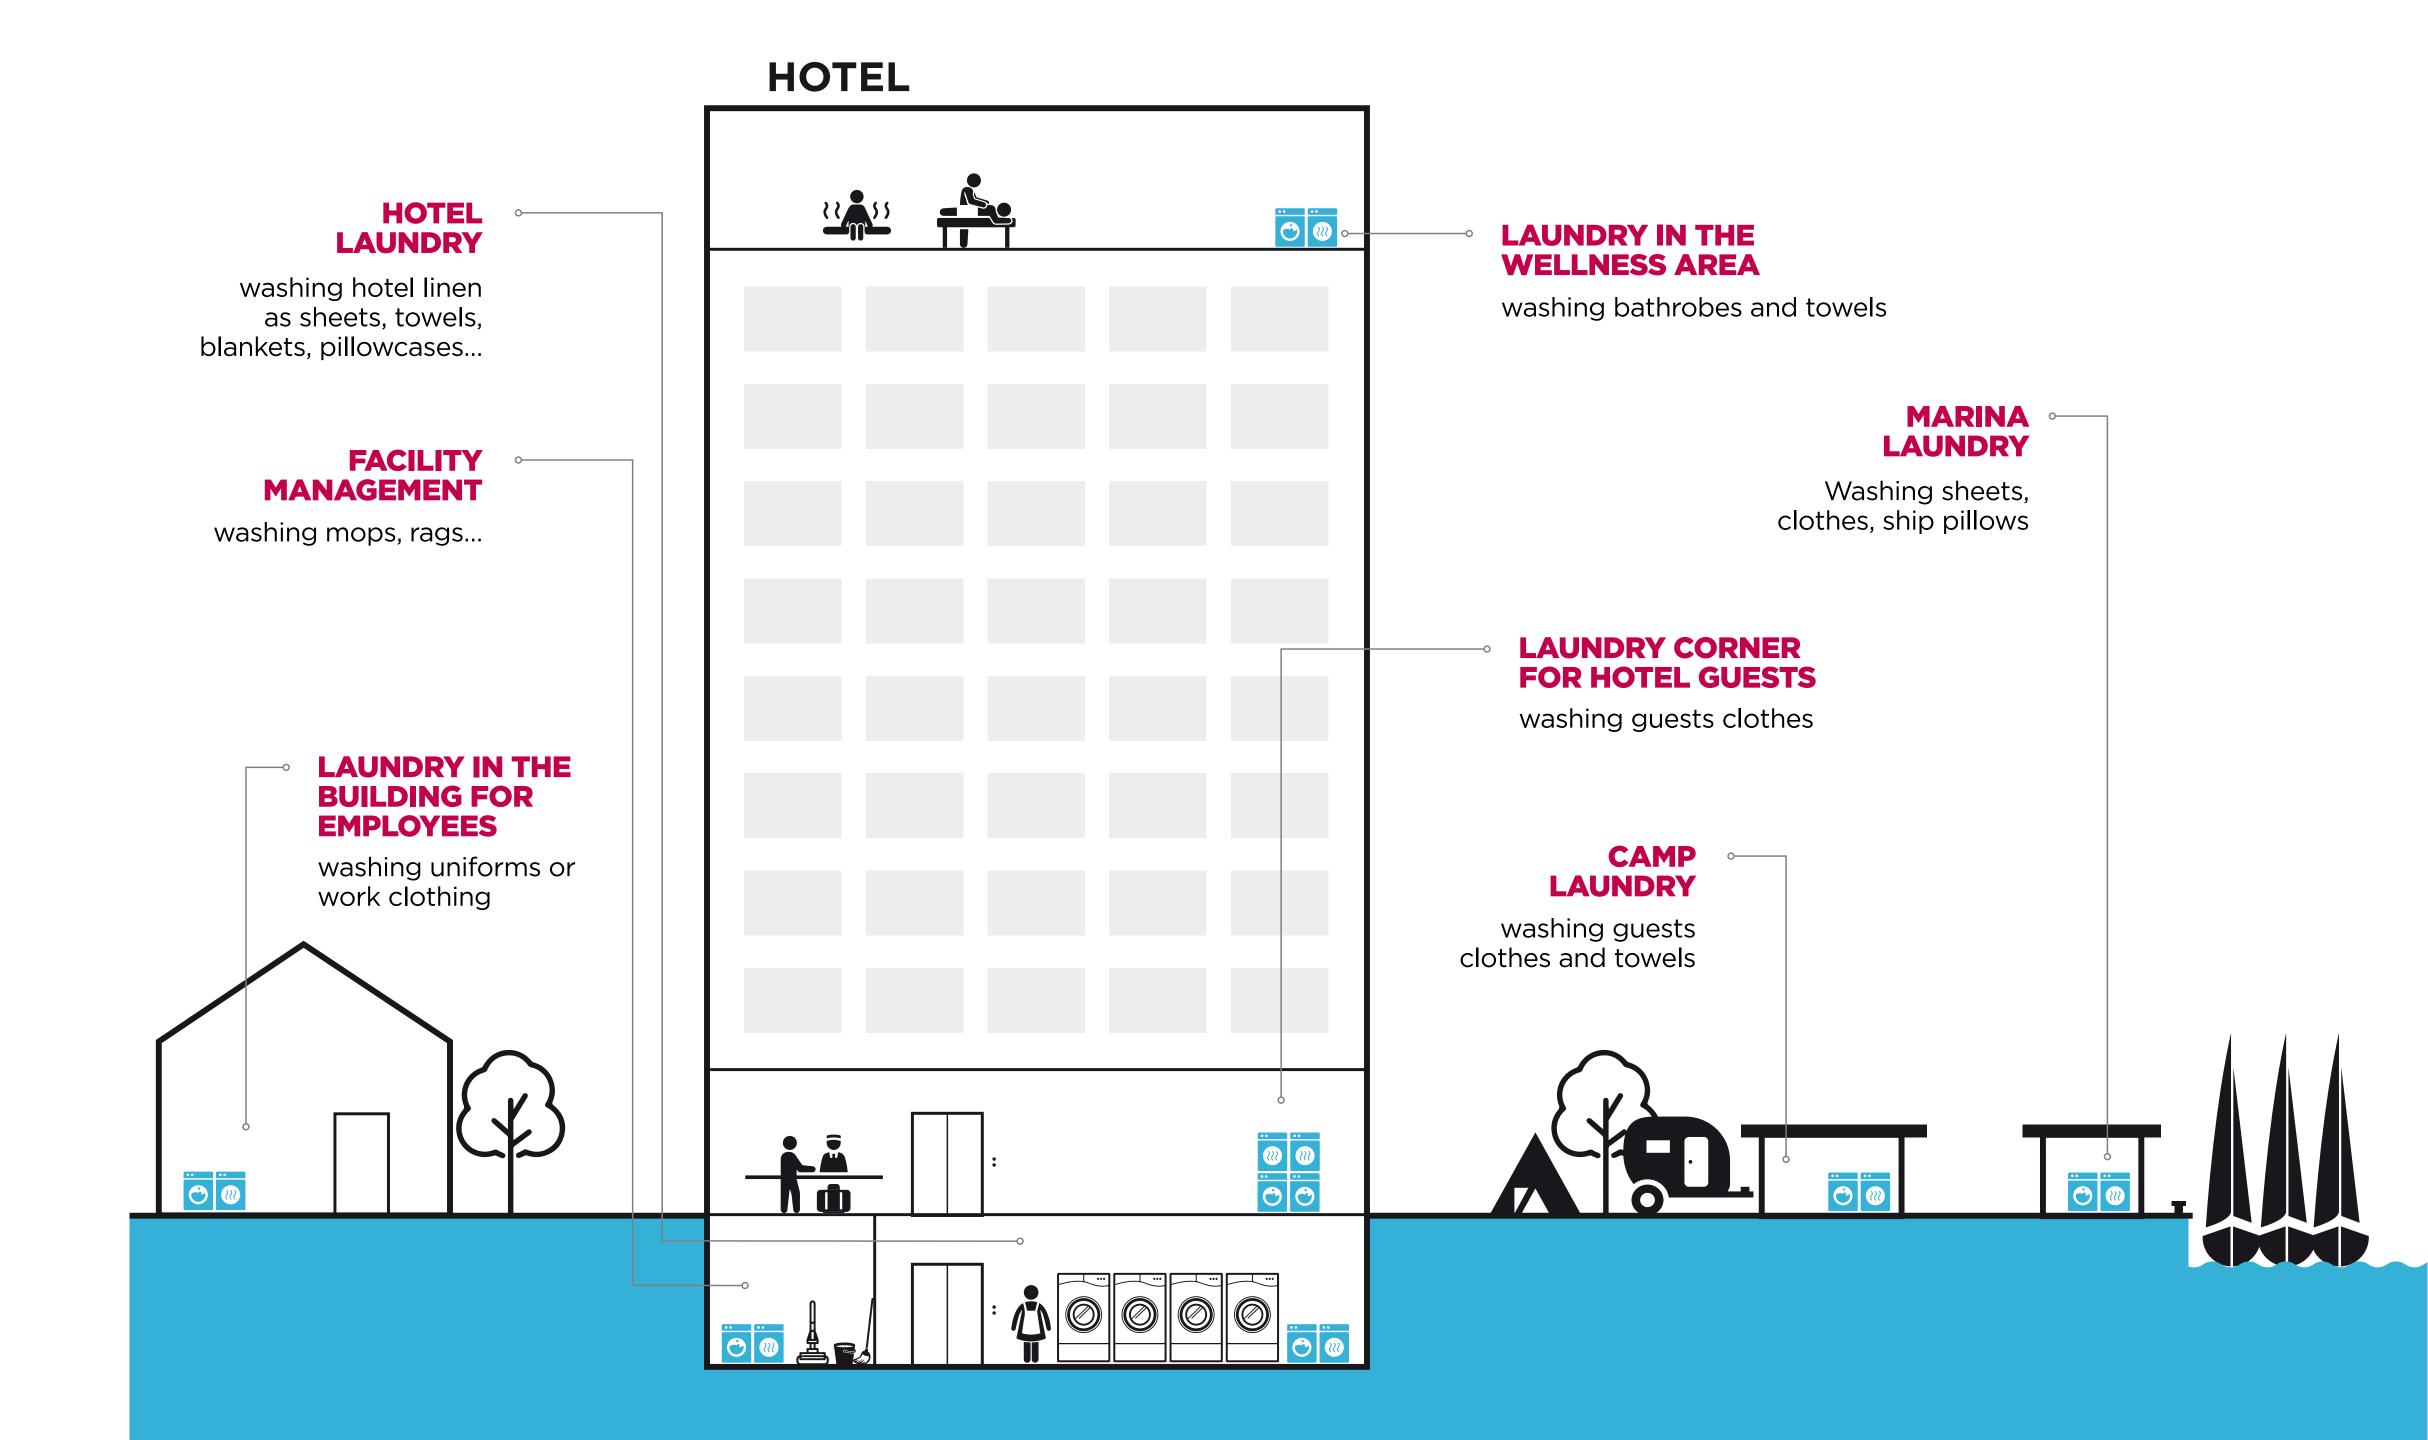

#### HOTEL

# YOUR OWN LAUNDRY

In hotels and other facilities which offer the service of accommodation, laundry has to be on the highest level hygienically speaking. The high standard in this regard fulfils all the guests' needs, and also contributes to the good reputation of your facility. Installing your own laundry brings many advantages in comparison with the external laundry which takes care of your laundry washing and drying.

- No expenses on laundry transport and time wasting on transport
- Textile and laundry keep their quality for longer
- Independence from the external suppliers and price changes
- No output and input control
- Flexible use of staff and working hours optimization
- Hygienic standards
- Clean laundry always at your disposal
- A lot of washed laundry cheaper per kg

# WELLNESS LAUNDRY

Don't have a lot of space? No problem - small room, electricity, water and air drainage is all you need to open your own laundry and reduce the cost of washing towels.

### **ADVANTAGES**

- Smaller monthly expenses when compared to expenses generated in external laundries
- Hygienic washing programs
- Always accessible towels
- Better quality, fresher smell and softer feel of towels
- Gentle cleaning and perfect drying why you will need to buy fewer number of towels
- Bigger washing capacity in one shift
- Simple and safe mode of working/using of appliances

# **CAMP LAUNDRY**

Would you like to offer a total comfort and maximal leisure to your guests, whilst ensuring a fast return on investment for yourself? Self- service laundry is a right solution for You.

# MARINE LAUNDRY

Many marines constantly invest in the improvement of their services to adjust to the needs of today's nautical guests. They have additionally improved on their services, and self- service laundrette is certainly one of them.

In order to ensure comfort away from home and constant accessibility of clean working clothes to your employees, and reduce the cost of time and energy, self-service laundrettes are a necessary part of the employees' space today.

### LAUNDRY IN THE **EMPLOYEES' SPACE**

# LAUNDRY FOR FACILITY MAINTENANCE

To take on daily challenges more easily, laundries for facility maintenance guarantee a perfect treatment of mops, working clothes, curtains, rugs and other fabric.

### LAUNDRY CORNER FOR HOTEL GUESTS

Guests need clean laundry while staying at your hotel. By opening a laundry corner for them, you are offering an additional service, and you are keeping with the trends on the market. Your guests in turn get clean clothes, which means that can pack their travel suitcases more lightly.