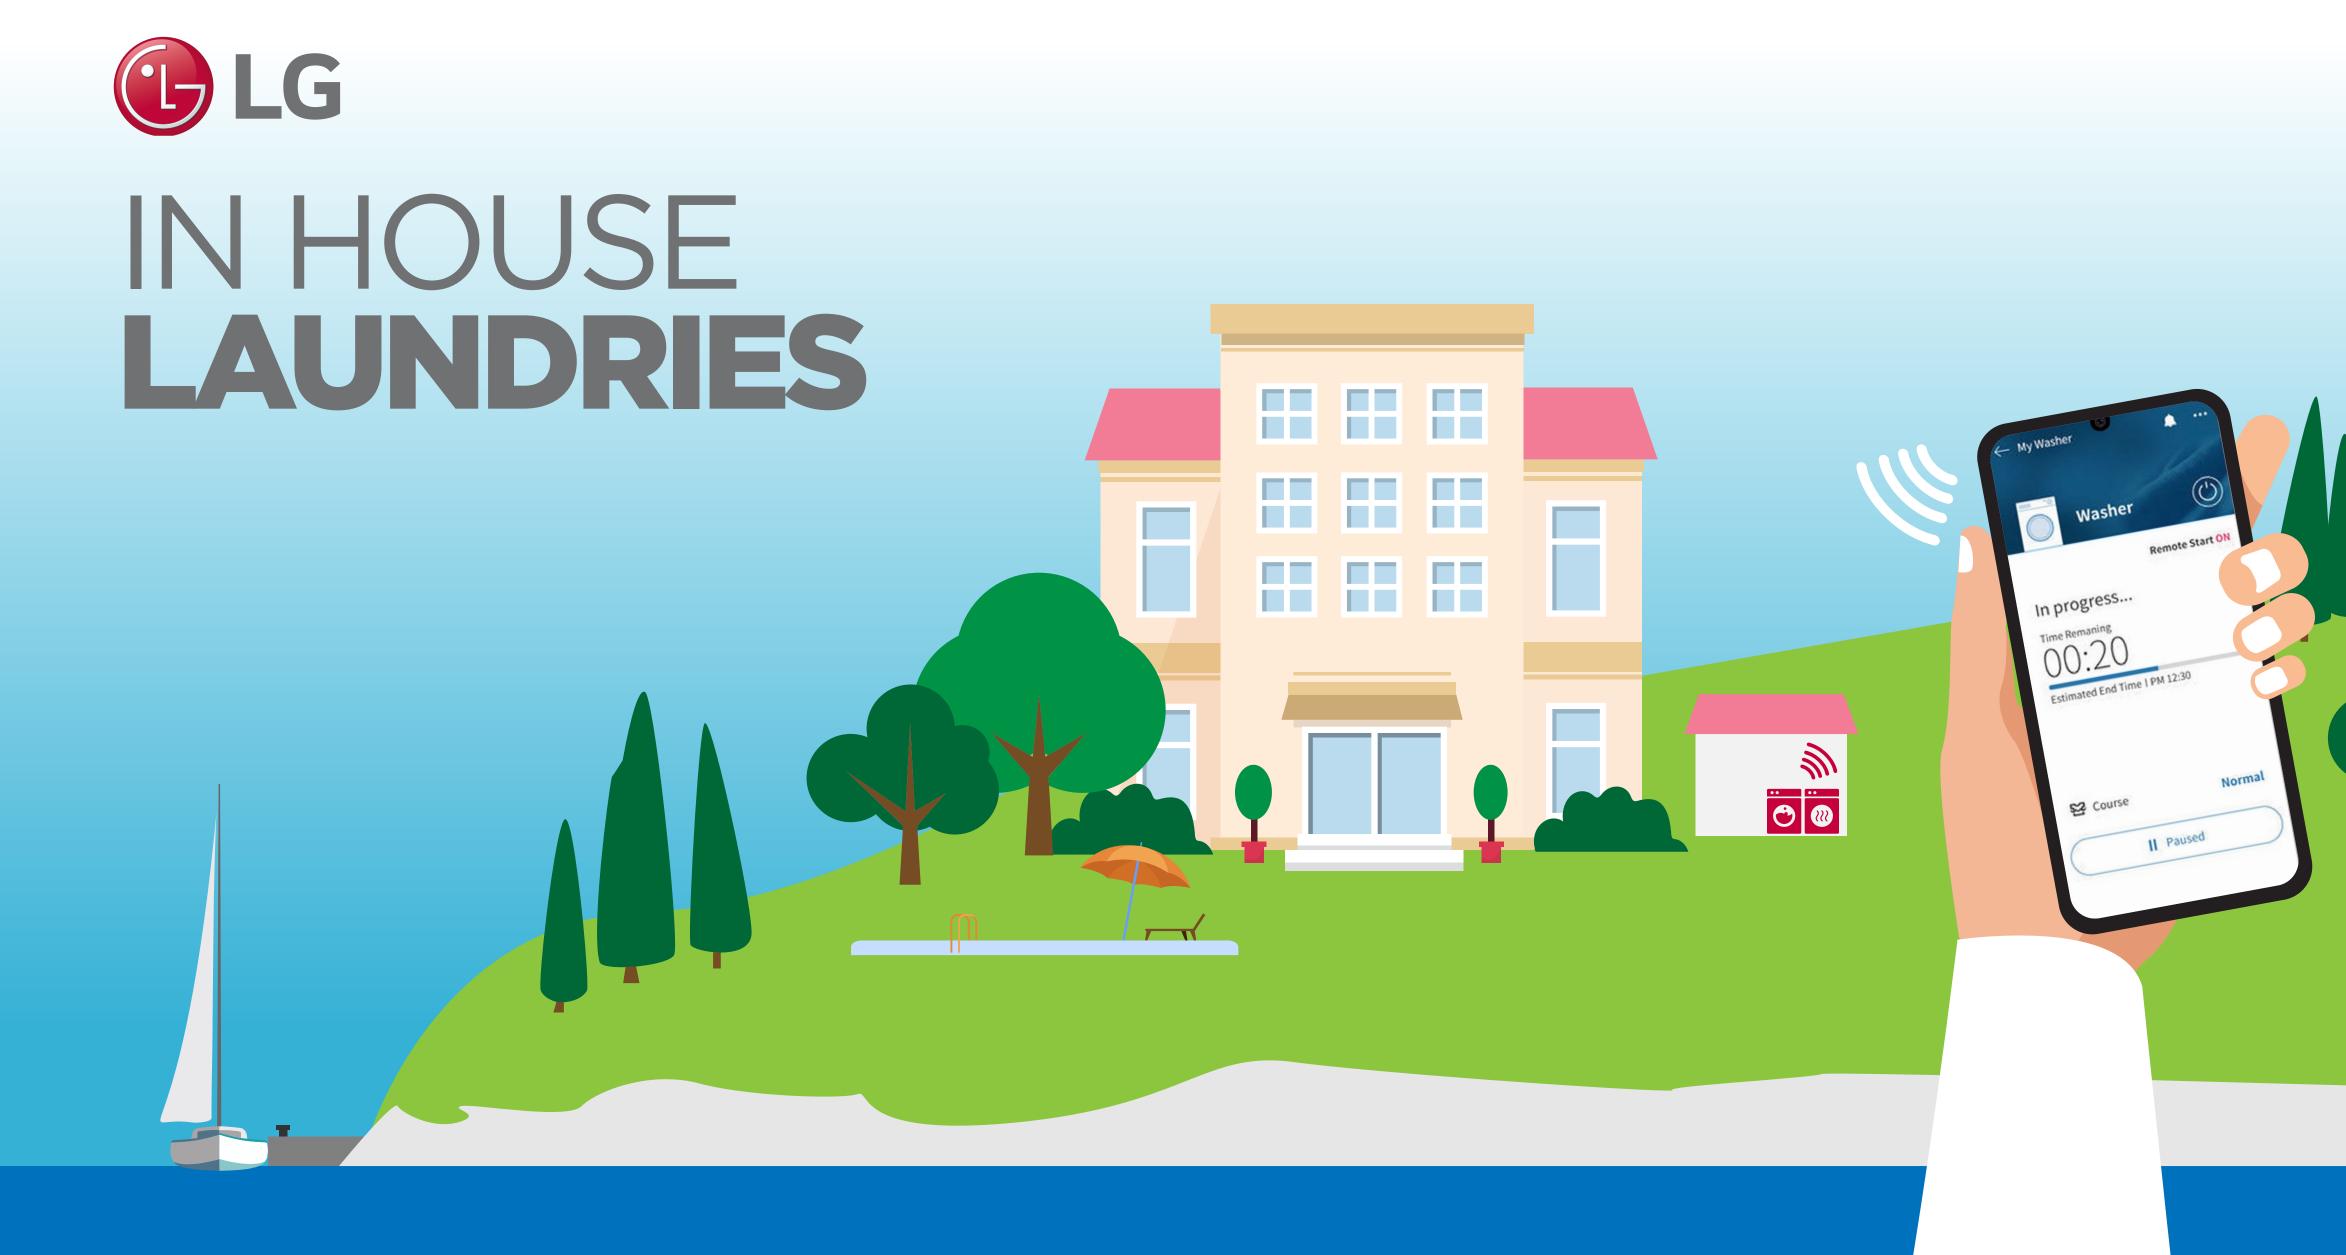

# WHY IN HOUSE LAUNDRY?

Professional laundry services accessible on the market certainly can do a fairly decent and reliable job, but some businesses require more than that. If laundry washing is closely connected to your business' activities, then you should probably consider an in-house laundry.

# YOUR OWN LAUNDRY

In hotels and other facilities which offer the service of accommodation, laundry has to be on the highest level hygienically speaking. The high standard in this regard fulfils all the guests' needs, and also contributes to the good reputation of your facility. Installing your own laundry brings many advantages in comparison with the external laundry which takes care of your laundry washing and drying.

### **MONITORING & EASY SERVICE**

**LG App** makes it easier than ever to do the laundry remotely.

Monitor your operations remotely with the **LG** management Web. You can get real-time status updates and diagnose problems remotely.