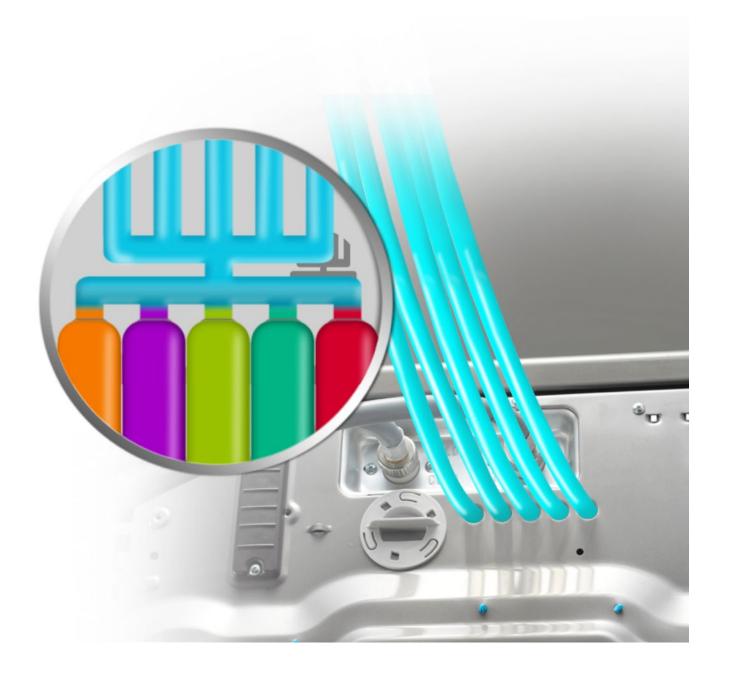

### **AUTO DOSING** SYSTEM

LG professional devices are adapted for use in an automatic dosing system Beside devices, as a complete solution, we can offer you: • superior dosing pumps • specially designed detergents for laundrettes.

### **SPECIALLY DESIGNED DETERGENTS FOR** LAUNDRETTES

With LG professional appliances, we recommend **high-quality detergents** that are especially suitable for laundry.

Liquid detergents can be dosed automatically and adapted for fast washing cycles and low temperature programs.