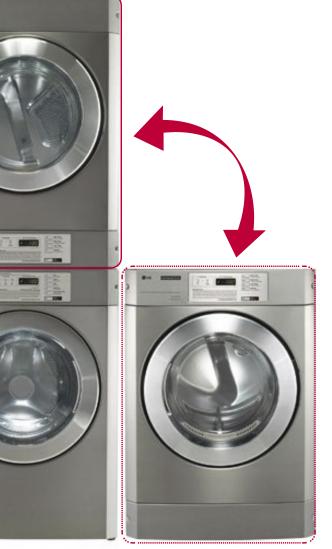

### **MONITORING & EASY SERVICE**

**LG App** makes it easier than ever to do the laundry remotely.

Monitor your operations remotely with the **LG** management Web. You can get real-time status updates and diagnose problems remotely.