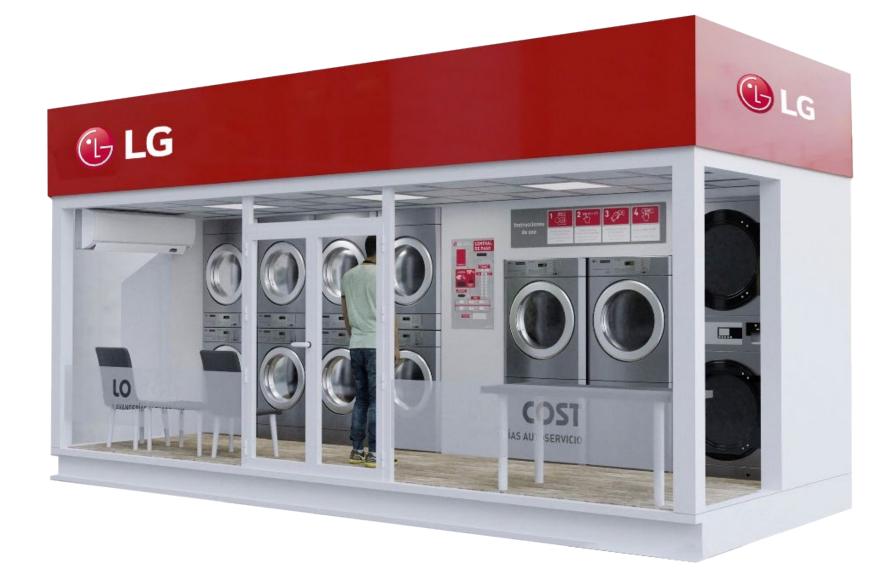

### **USER-FRIENDLY APPLIANCES**

### **PAYMENT SYSTEMS User-friendly for end user**