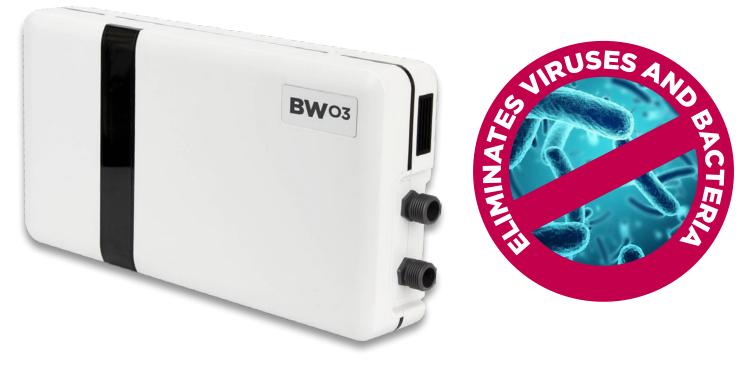

### HYGENIC WASHING MACHINES AND DRYERS WITH OZONE GENERATOR

**Ozone** is a natural gas that becomes pure oxygen in contact with water and acts by dissolving organic matter.

An ozone generator is a device that connects to a washing machine, mixes ozone with water and acts on viruses and bacteria in the process of laundry washing. Ozone attacks the cell membranes that cover them and deactivates them. The result is clean and disinfected laundry.