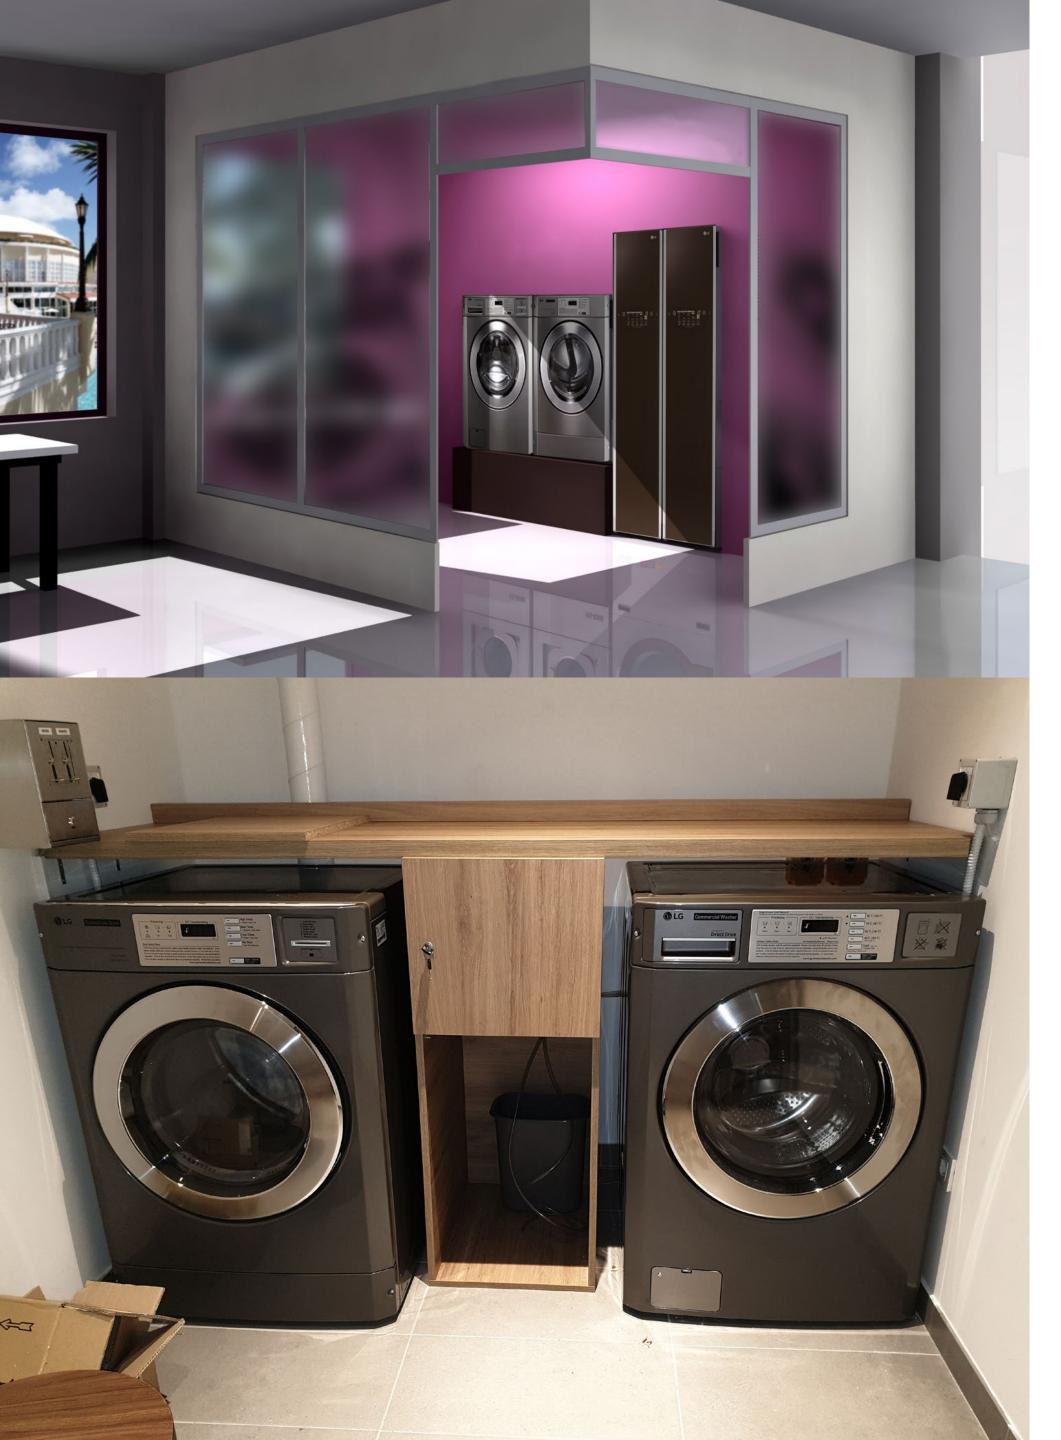

# WELLNESS LAUNDRY

Don't have a lot of space? No problem - small room, electricity, water and air drainage is all you need to open your own laundry and reduce the cost of washing towels.

### **ADVANTAGES**

- Smaller monthly expenses when compared to expenses generated in external laundries
- Hygienic washing programs
- Always accessible towels
- Better quality, fresher smell and softer feel of towels
- Gentle cleaning and perfect drying why you will need to buy fewer number of towels
- Bigger washing capacity in one shift
- Simple and safe mode of working/using of appliances