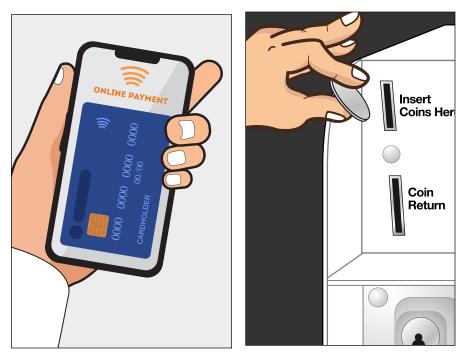

### **PAYMENT SYSTEMS User-friendly for end user**

### **CONTACTLESS PAYMENT**

Credit and debit cards / Mobile and NFC payment /Prepaid cards / Payment via QR code

### **COINS / TOKENS**

Payment in local currency/euros or with tokens