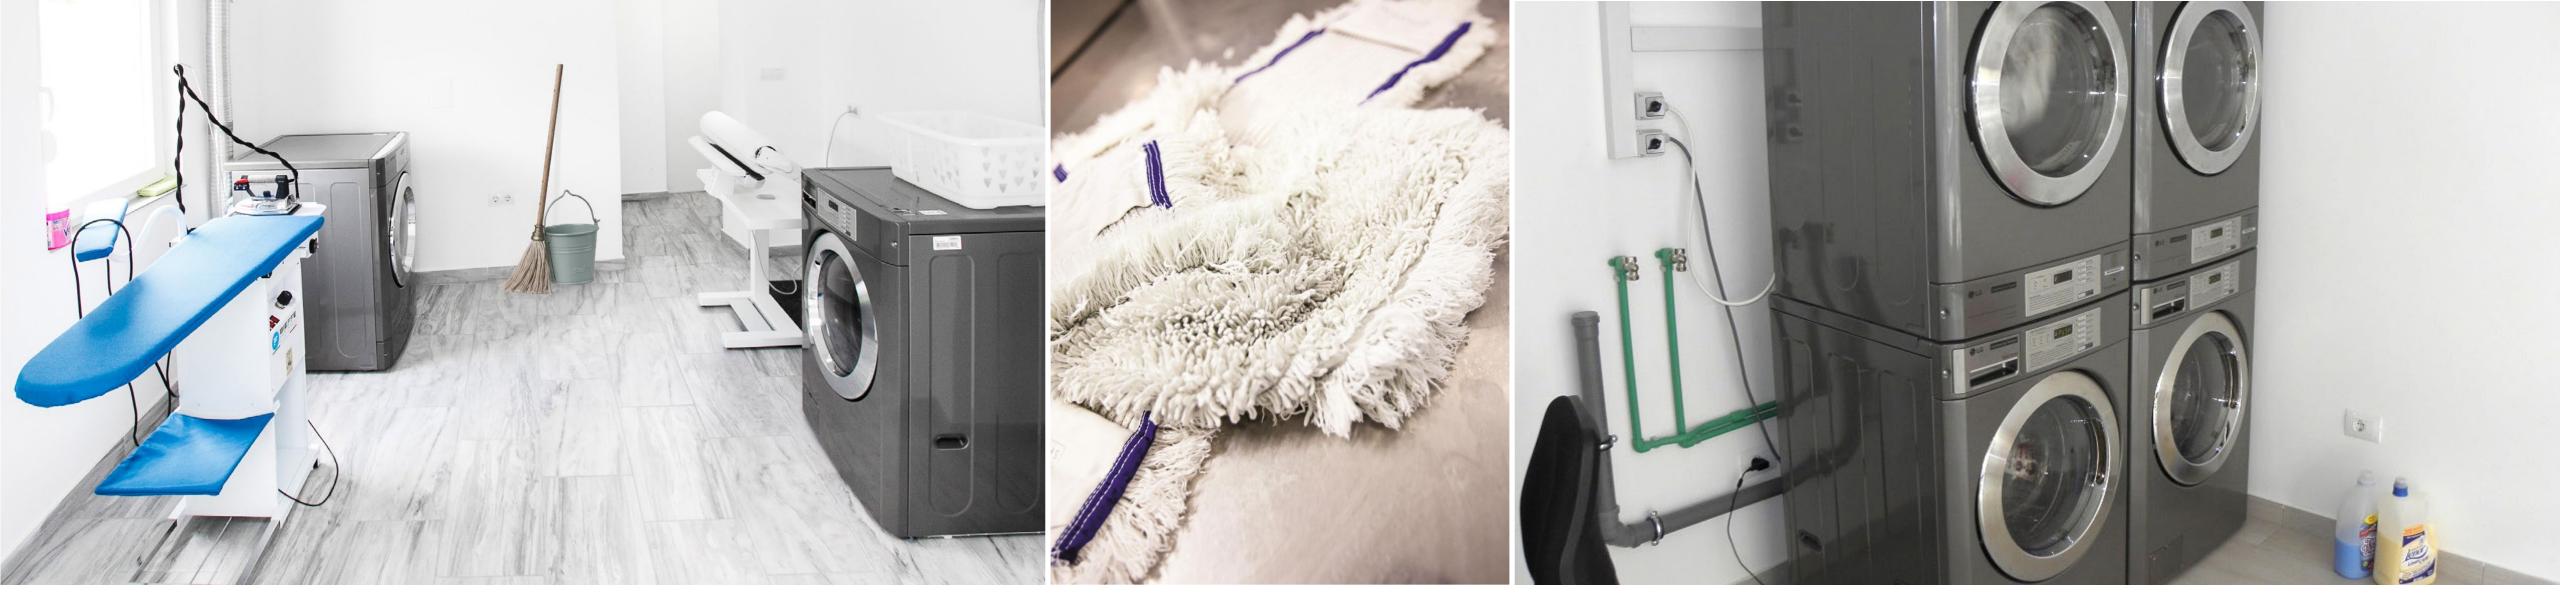

# LAUNDRY FOR FACILITY MAINTENANCE

To take on daily challenges more easily, laundries for facility maintenance guarantee a perfect treatment of mops, working clothes, curtains, rugs and other fabric.

### The advantages of your own laundry for facility maintenance are

- The accessibility of fabric ready for the immediate use
- Hygienic washing programs
- Washing laundry separately in the facility prevents the cross contamination
- Simple and safe mode of working/ using
- Time saving fast cycles
- Flexible installation suitable for smaller spaces
- Simple and fast instalment