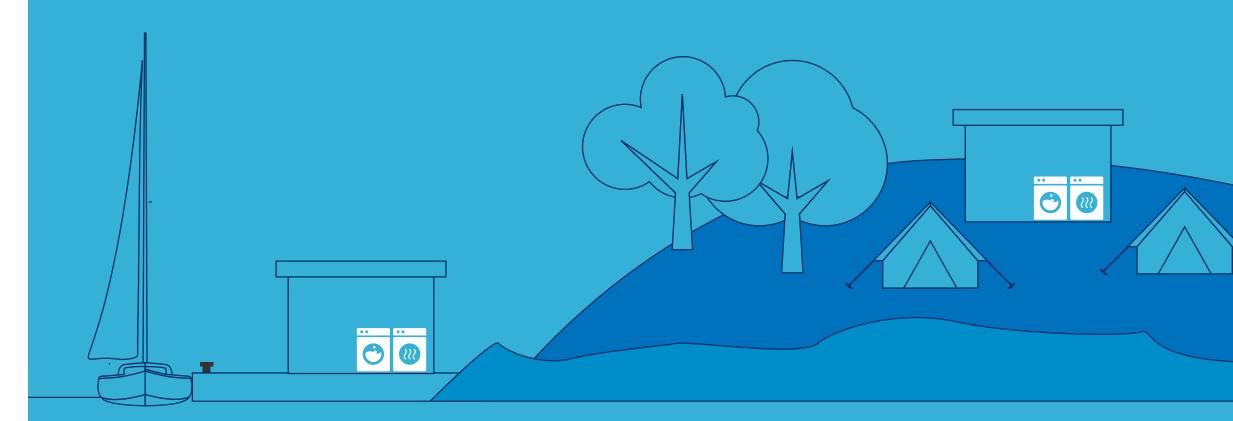

#### HOTEL

# YOUR OWN LAUNDRY

In hotels and other facilities which offer the service of accommodation, laundry has to be on the highest level hygienically speaking. The high standard in this regard fulfils all the guests' needs, and also contributes to the good reputation of your facility. Installing your own laundry brings many advantages in comparison with the external laundry which takes care of your laundry washing and drying.

- No expenses on laundry transport and time wasting on transport
- Textile and laundry keep their quality for longer
- Independence from the external suppliers and price changes
- No output and input control
- Flexible use of staff and working hours optimization
- Hygienic standards
- Clean laundry always at your disposal
- A lot of washed laundry cheaper per kg

# WELLNESS LAUNDRY

Don't have a lot of space? No problem - small room, electricity, water and air drainage is all you need to open your own laundry and reduce the cost of washing towels.

### **ADVANTAGES**

- Smaller monthly expenses when compared to expenses generated in external laundries
- Hygienic washing programs
- Always accessible towels
- Better quality, fresher smell and softer feel of towels
- Gentle cleaning and perfect drying why you will need to buy fewer number of towels
- Bigger washing capacity in one shift
- Simple and safe mode of working/using of appliances

# **CAMP LAUNDRY**

Would you like to offer a total comfort and maximal leisure to your guests, whilst ensuring a fast return on investment for yourself? Self- service laundry is a right solution for You.

# MARINE LAUNDRY

Many marines constantly invest in the improvement of their services to adjust to the needs of today's nautical guests. They have additionally improved on their services, and self- service laundrette is certainly one of them.

# LAUNDRY FOR FACILITY MAINTENANCE

To take on daily challenges more easily, laundries for facility maintenance guarantee a perfect treatment of mops, working clothes, curtains, rugs and other fabric.