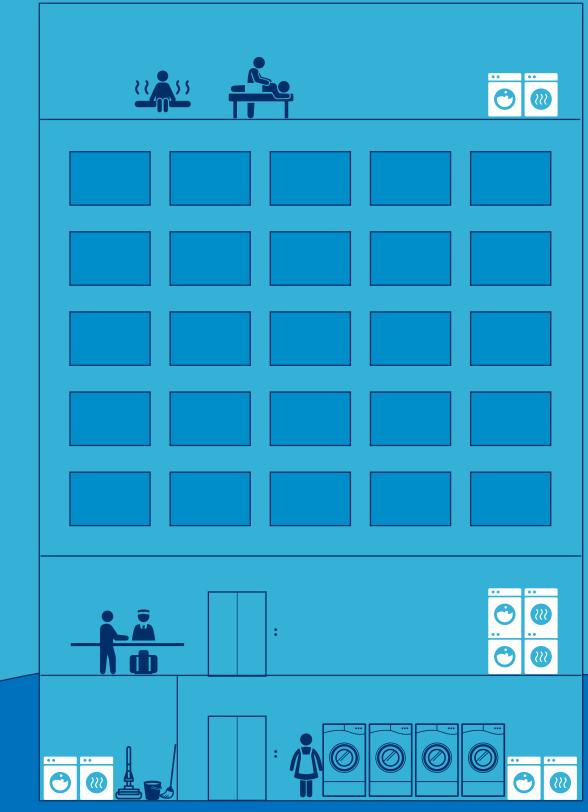

#### HOTEL

# YOUR OWN LAUNDRY

In hotels and other facilities which offer the service of accommodation, laundry has to be on the highest level hygienically speaking. The high standard in this regard fulfils all the guests' needs, and also contributes to the good reputation of your facility. Installing your own laundry brings many advantages in comparison with the external laundry which takes care of your laundry washing and drying.

- No expenses on laundry transport and time wasting on transport
- Textile and laundry keep their quality for longer
- Independence from the external suppliers and price changes
- No output and input control
- Flexible use of staff and working hours optimization
- Hygienic standards
- Clean laundry always at your disposal
- A lot of washed laundry cheaper per kg

# WELLNESS LAUNDRY

Don't have a lot of space? No problem - small room, electricity, water and air drainage is all you need to open your own laundry and reduce the cost of washing towels.

### **ADVANTAGES**

- Smaller monthly expenses when compared to expenses generated in external laundries
- Hygienic washing programs
- Always accessible towels
- Better quality, fresher smell and softer feel of towels
- Gentle cleaning and perfect drying why you will need to buy fewer number of towels
- Bigger washing capacity in one shift
- Simple and safe mode of working/using of appliances

# LAUNDRY FOR FACILITY MAINTENANCE

To take on daily challenges more easily, laundries for facility maintenance guarantee a perfect treatment of mops, working clothes, curtains, rugs and other fabric.

### LAUNDRY CORNER FOR HOTEL GUESTS

Guests need clean laundry while staying at your hotel. By opening a laundry corner for them, you are offering an additional service, and you are keeping with the trends on the market. Your guests in turn get clean clothes, which means that can pack their travel suitcases more lightly.