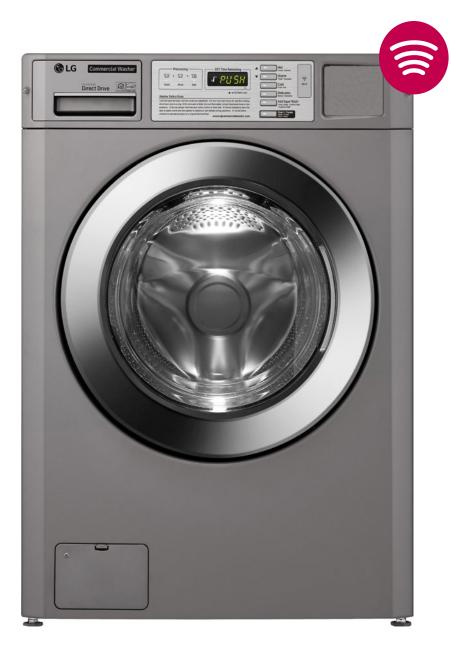

#### Professional washer Giant C MAX

Professional dryer Giant C PRO

Professional washer Titan Max

QUICK PROGRAMS TOTAL POWER 3,6 kW DRUM VOLUME 103 It

QUICK PROGRAMS TOTAL POWER 3,6 kW DRUM VOLUME 103 It

QUICK PROGRAMS TOTAL POWER 5,4 kW DRUM VOLUME 207 It