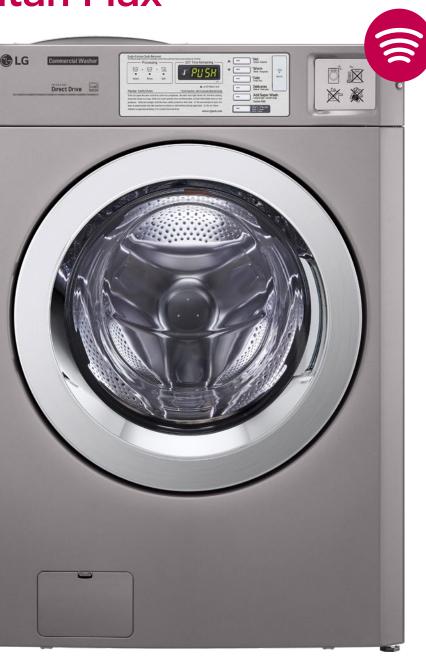

#### Professional washer Giant C MAX

Professional dryer Giant C PRO

Professional washer Titan Max

QUICK PROGRAMS TOTAL POWER 3,6 kW DRUM VOLUME 103 It

QUICK PROGRAMS TOTAL POWER 3,6 kW DRUM VOLUME 103 It

QUICK PROGRAMS TOTAL POWER 5,4 kW DRUM VOLUME 207 It