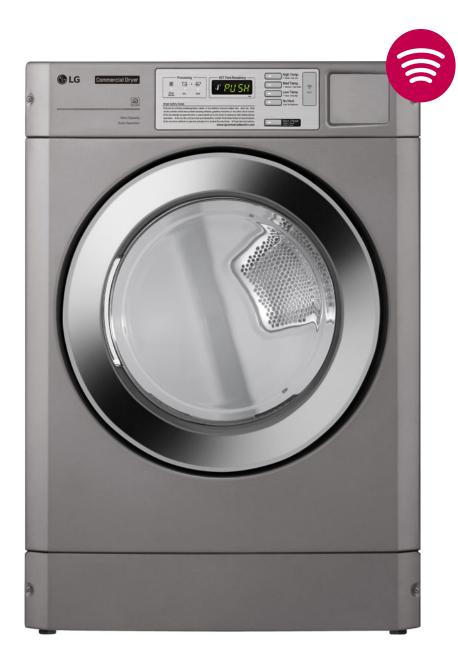

#### Professional dryer Titan C Light

QUICK PROGRAMS TOTAL POWER 5,4 KW DRUM VOLUME 254 lit

- Converts cold water into an ecological disinfectant
- Ozone-enriched water disinfects, eliminates bacteria and neutralizes viruses, even in a cold water washing program
- Removes unpleasant odours, even the smell of mold or smoke