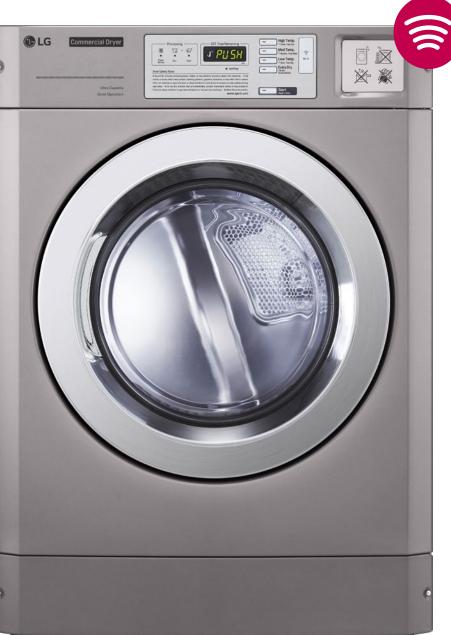

#### Professional washer Giant C MAX

Professional dryer Giant C PRO

Professional washer Titan Max

QUICK PROGRAMS TOTAL POWER 3,6 kW DRUM VOLUME 103 It

QUICK PROGRAMS TOTAL POWER 3,6 kW DRUM VOLUME 103 It

QUICK PROGRAMS TOTAL POWER 5,4 kW DRUM VOLUME 207 It

### **USER-FRIENDLY APPLIANCES**

The simple **intuitive interface** of LG professional devices makes it easy for users to quickly select different functions and programs

| Feave scop residue on clothes                                                                                                                                         | Hot<br>Chaud Caliente                 |      |
|-----------------------------------------------------------------------------------------------------------------------------------------------------------------------|---------------------------------------|------|
| 2 EUGD                                                                                                                                                                | Warm<br>Tiede Templada                |      |
|                                                                                                                                                                       | Cold<br>Froid Frio                    |      |
| UE=Redistribute load - Press start                                                                                                                                    | Delicates<br>Delicat Delicados        |      |
| bleted, the door lock light shuts off, and the rotating<br>stata are flammable, contain flammable fume or dye<br>y switch or door lock. 4) Do not attempt to open the | Cydle Long Lavage<br>Ad. Super Lavado | /ash |
| or add clothes during operation. 5) Do not allow<br>achines.<br>www.lgcommerciallaundry.com                                                                           | Start<br>Emarrage Inicio              |      |