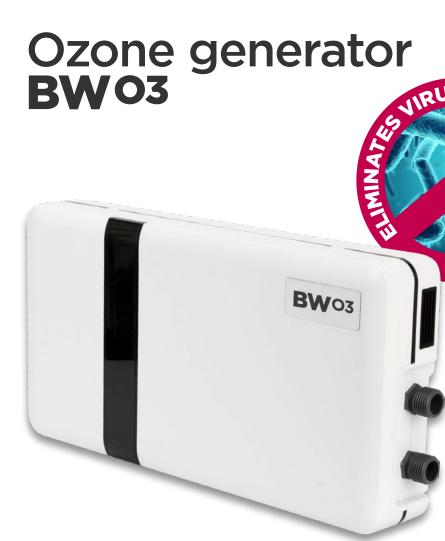

#### Professional dryer Titan C Light

QUICK PROGRAMS TOTAL POWER 5,4 KW DRUM VOLUME 254 lit

- Converts cold water into an ecological disinfectant
- Ozone-enriched water disinfects, eliminates bacteria and neutralizes viruses, even in a cold water washing program
- Removes unpleasant odours, even the smell of mold or smoke