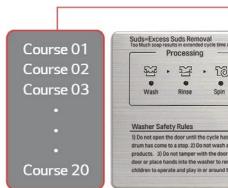

#### **CUSTOMIZABLE** PROGRAMS

Users can set up 20 of their programs to optimize the washing process. Setting the temperature, water level, program duration and spin speed ensures economical and gentle washing of protective clothing.