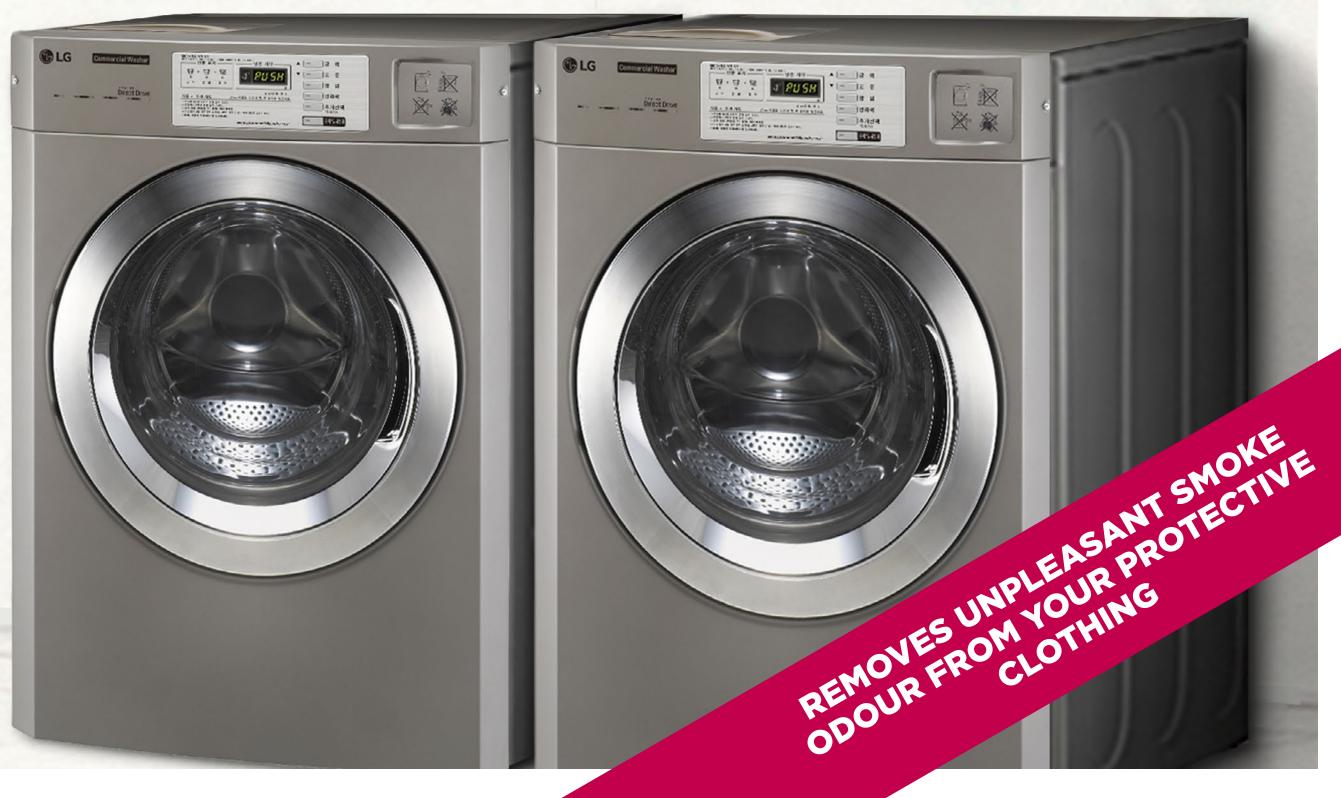

# **PROTECT GEAR** THAT PROTECTS YOU THE RIGHT CHOICE FOR WASHING FIREFIGHTERS UNIFORMS

**COMMERCIAL** LAUNDRY

10

#### Professional washer Giant C MAX

Professional dryer Giant C PRO

Professional washer Titan Max

QUICK PROGRAMS TOTAL POWER 3,6 kW DRUM VOLUME 103 It

QUICK PROGRAMS TOTAL POWER 3,6 kW DRUM VOLUME 103 It

QUICK PROGRAMS TOTAL POWER 5,4 kW DRUM VOLUME 207 It