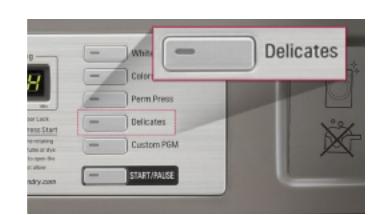

### **USER-FRIENDLY APPLIANCES**

The simple **intuitive interface** of LG professional devices makes it easy for users to quickly select different functions and programs

| Feave scop residue on clothes                                                                                                                                         | Hot<br>Chaud Caliente                 |      |
|-----------------------------------------------------------------------------------------------------------------------------------------------------------------------|---------------------------------------|------|
| 2 EUGD                                                                                                                                                                | Warm<br>Tiede Templada                |      |
|                                                                                                                                                                       | Cold<br>Froid Frio                    |      |
| UE=Redistribute load - Press start                                                                                                                                    | Delicates<br>Delicat Delicados        |      |
| bleted, the door lock light shuts off, and the rotating<br>stata are flammable, contain flammable fume or dye<br>y switch or door lock. 4) Do not attempt to open the | Cydle Long Lavage<br>Ad. Super Lavado | /ash |
| or add clothes during operation. 5) Do not allow<br>achines.<br>www.lgcommerciallaundry.com                                                                           | Start<br>Emarrage Inicio              |      |