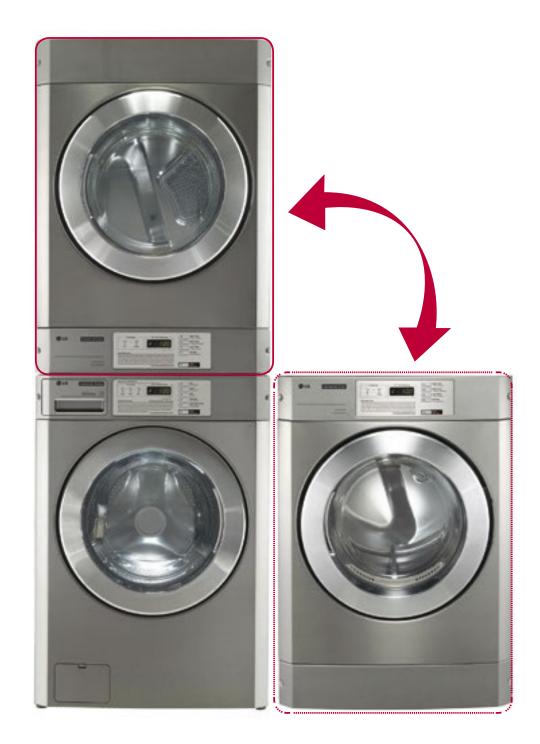

#### FLEXIBLE **INSTALLATION**

LG professional dryers can be installed on top of a washer or a dryer.

**Simple installation** on an existing network - appliances have a 220 V connection. The machines are adaptable to spaces. The washing machines have drainage pumps so they can be connected to existing installations.