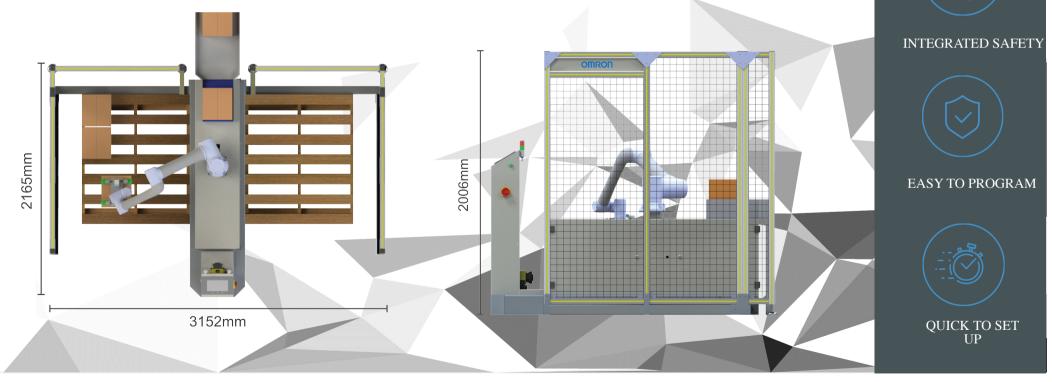

# RB1200 Palletiser **OVERVIEW**

#### OMRON TM12/TM14 1300mm reach, 10-12KG payload

PICKING LOCATION Easy to change pick point for rapid redeployment

#### 7 AXIS

7TH axis lift kit for full reach across all suitable pallets

TOOLING Fitted with a vacuum gripper. Purpose built tooling for other products

## EASY STACK Custom software, easy to program

**INTEGRATED SAFETY** OMRON 270 degree safety scanner.

# SAFETY INTEGRATION INTEGRATION

The RB1200 has been assessed and designed accordingly for quick deployment

SAFETY FUNCTIONALITY

An Omron OS32C safety scanner monitors the front opening of the system, triggering the safety stop function if breached.