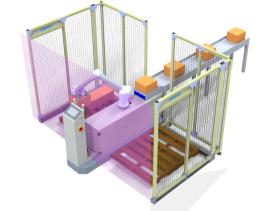

# RB1200 Palletiser **OVERVIEW**

#### OMRON TM12/TM14 1300mm reach, 10-12KG payload

PICKING LOCATION Easy to change pick point for rapid redeployment

#### 7 AXIS

7TH axis lift kit for full reach across all suitable pallets

TOOLING Fitted with a vacuum gripper. Purpose built tooling for other products

## EASY STACK Custom software, easy to program

**INTEGRATED SAFETY** OMRON 270 degree safety scanner.

# details THE RB1200

The RB1200 has a small factory footprint, making it ideal for limited space scenarios and providing extra flexibility. Up to 50% less cost

٠

٠

٠

- Up to 60% smaller footprint
- Modular design, move between lines