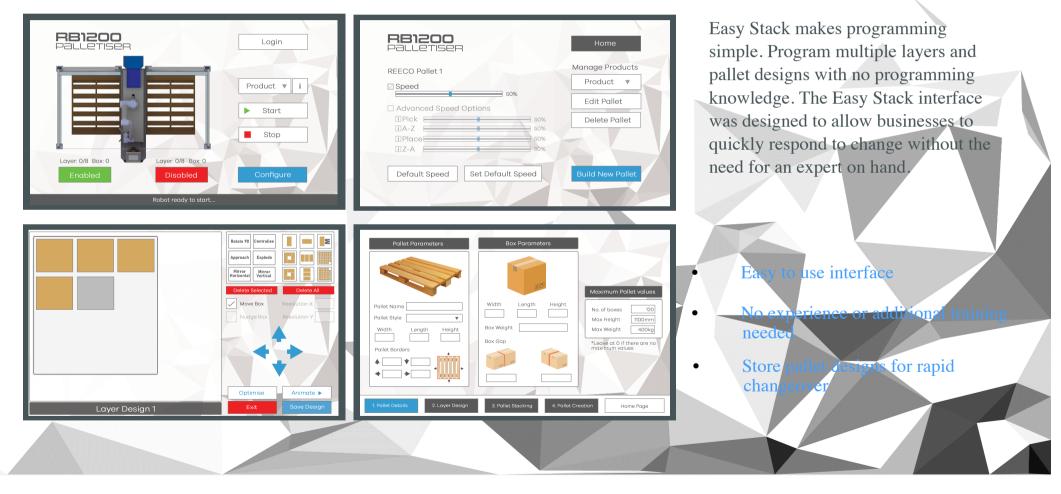

## EASY STACK Custom software, easy to program

**INTEGRATED SAFETY** OMRON 270 degree safety scanner.

# PROGRAMMING EASY STACK