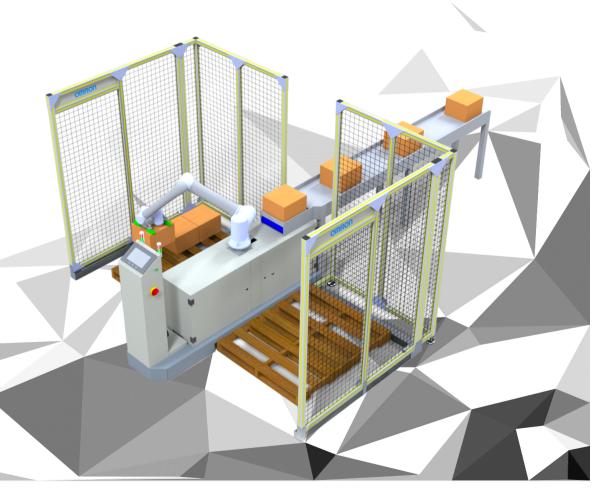

# RB1200 Palletiser **OVERVIEW**

#### OMRON TM12/TM14 1300mm reach, 10-12KG payload

PICKING LOCATION Easy to change pick point for rapid redeployment

#### 7 AXIS

7TH axis lift kit for full reach across all suitable pallets

TOOLING Fitted with a vacuum gripper. Purpose built tooling for other products

## EASY STACK Custom software, easy to program

**INTEGRATED SAFETY** OMRON 270 degree safety scanner.

# details THE RB1200

The RB1200 has a small factory footprint, making it ideal for limited space scenarios and providing extra flexibility. Up to 50% less cost

٠

٠

٠

- Up to 60% smaller footprint
- Modular design, move between lines