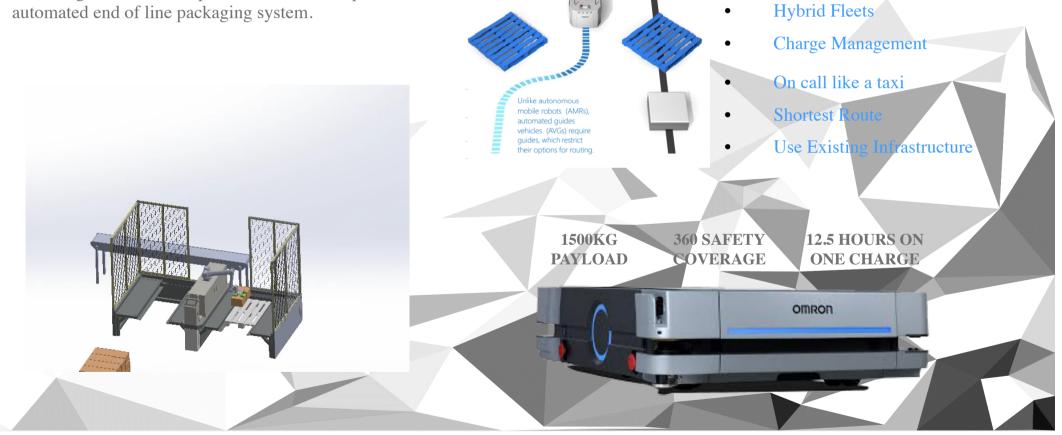

# FULLY AUTOMATED END OF LINE SOLUTION AMR COMPATIBLE

The RB1200 can be made compatible with AMR's, which together make the perfect team for complete automated end of line packaging system.

Automated Traffic Control