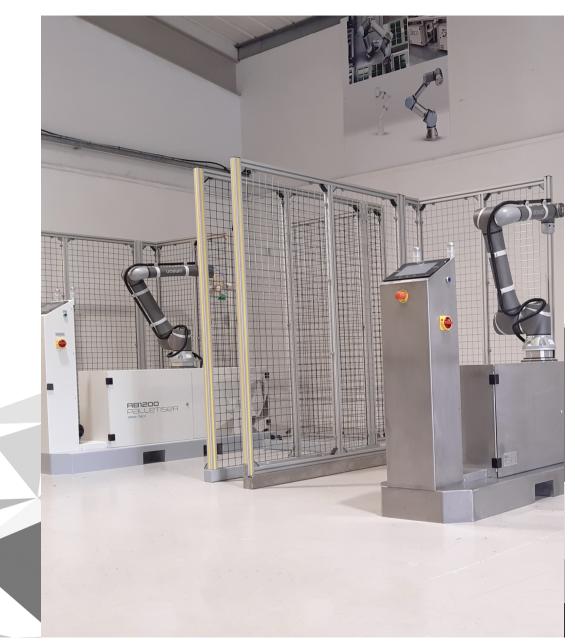

# RB1200 Palletiser **OVERVIEW**

# details THE RB1200

The RB1200 has a small factory footprint, making it ideal for limited space scenarios and providing extra flexibility. Up to 50% less cost

٠

٠

٠

- Up to 60% smaller footprint
- Modular design, move between lines