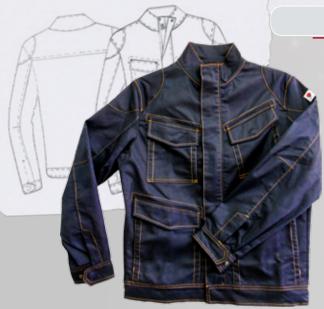

#### PREDATOR JACKET

Powerful jacket, with high style and practical use. Comfortable with ergonomic design, for a pleasant feeling throughout the day. It contains **five practical pockets**, two on the front on the chest line, one on the left sleeve, covered with a pocket flap closed with Velcro tape, while two are on the waist line, with a zipper. Central closure with zipper, a regulator of the width on the sleeve opening with an adjustment piece, and elastic knit for the cuff and the collar.

Fabric: 65% polyester, 35% cotton / 245 g/m<sup>2</sup>

Knitted fabric: polyester + cotton + elastin / 360 g/m<sup>2</sup>

**Color:** dark gray / black / sulfur green; red / black / sulfur green.

Size: S - 5XL