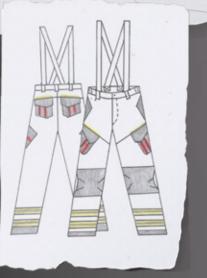

- Armliftsystem for more agility
- Knee pockets for knee pad
- **B** Ergonomically shaped sleeves
- Elastic braces and fabric on belt area

|     | ВЕЛИЧИНА / VELIČINA / SIZE           | S         | М         | L         | XL        | XXL       | XXXL      |
|-----|--------------------------------------|-----------|-----------|-----------|-----------|-----------|-----------|
|     | <b>ВИСИНА / VISINA / HEIGHT</b> (cm) | 170 - 174 | 174 - 178 | 178 - 182 | 182 - 186 | 186 - 190 | 190 - 194 |
|     |                                      |           |           |           |           |           |           |
| E B | ГРАДИ / PRSA / CHEST (cm)            | 89 - 106  | 106 - 114 | 114 - 122 | 122 - 130 | 130 - 138 | 138 - 146 |
| ) ( |                                      |           |           |           |           |           |           |
|     | <b>СТРУК / STRUK / BELT</b> (cm)     | 61 - 69   | 69 - 77   | 77 - 85   | 85 - 93   | 93 - 101  | 101 - 109 |
|     |                                      |           |           |           |           |           |           |

Ultra Modern collection of work clothes that follows every movement of the user and provides a comfortable job.

Modern design and new textile manufacturing technologies make you feel free and dynamic, and at the same time safe and secure. Using modern and comfortable work clothing is important to look professional and safety workplace. Made according to the norm EN 13688.

The work clothes of the collection is made of two basic colors;

- A) Dark Gray (gray) in combination with Black (black) and Sulfur Green (greeny);
- B) Red (red) in combination with Black (black) and Sulfur Green (greeny).