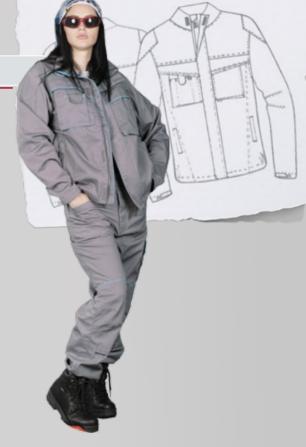

### DYNAMIC

Contemporary collection made of the finest quality fabric that satisfies the demands of professional working clothes. The collection is characterized by functionality, versatility and modern design.

The base color of the collection is dark gray in combination with azure blue azuro with sulfur green (greeny), and as dark blue-navy (blue) with sulfur green (greeny) combination.

Made according to the norm EN ISO 13688.

#### DYNAMIC PPE JACKET

Dynamic Jacket, standard work jacket, with urban style, contains 5 outer pockets, central closing with a zipper and zipper cover pad closes with Velcro. Ergonomic cut, with elastic sleeves and elastic waist of the jacket, complemented with Velcro tape for the sleeve openings.

**Fabric:** 65% polyester, 35% cotton / 245 g/m<sup>2</sup>.

**Color:** gray / azuro, gray / greeny, navy / greeny.

Size: S - 5XL

EN ISO 13688

**Dynamic pants** up to waist, practical and dynamical with six outer pockets, hammer frame loop on the left edge, reinforcement of the knees with the possibility of inserting a polyurethane insole. Placing a central zipper closure with a plastic button.