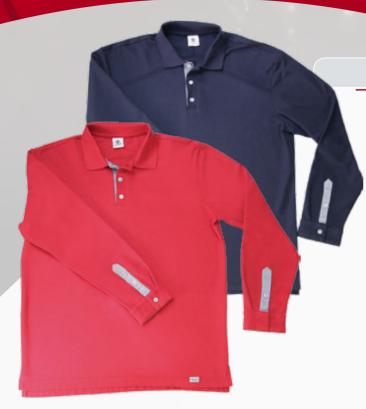

#### **DYNAMIC Polo Blouse**

Fashionable cut of polo blouse with long sleeves and cuffs, that follows the collection of basic colour and the colour of the combination fabric. The knitted fabric is enriched with polyester for a better quality product. **Knitted fabric:** peak 50% polyester, 50% cotton 195 g/m<sup>2</sup> Size: S-5XL

**COLORS:** 

EN ISO 13688