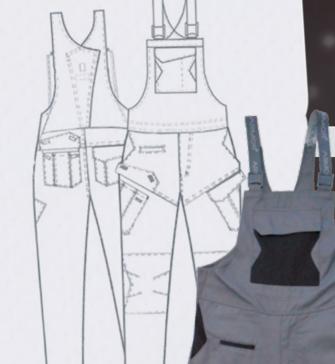

EN ISO 13688

**Predator Pants** are the right choice for working with them. An urban cut that accompanies the body, which gives a sense of flexibility and dynamic working.

**Fabric:** 65% polyester, 35% cotton / 245 g/m<sup>2</sup>.

Color: dark gray / black / sulfur green; red / black / sulfur green.

Size: S - 5XL

EN ISO 13688