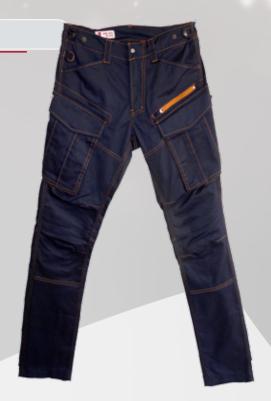

EN ISO 13688

**Predator Pants** are the right choice for working with them. An urban cut that accompanies the body, which gives a sense of flexibility and dynamic working.

**Fabric:** 65% polyester, 35% cotton / 245 g/m<sup>2</sup>.

Color: dark gray / black / sulfur green; red / black / sulfur green.

Size: S - 5XL

EN ISO 13688