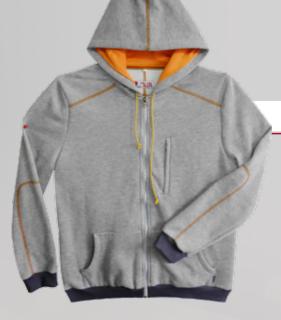

#### Hoodie with central zipper closing

**Blouse with hood**, coated with combination of knitted fabric, and a width regulation laces. Elastic knit on cuffs and the waist. Has **one pocket** on the chest with zipper, and **two waist pockets**. The closure of the hoodie is with central zipper.

Base material: 100% polyester.

**Color:** gray / orange, gray / navy, green / bordeaux.

Size: S - 5XL