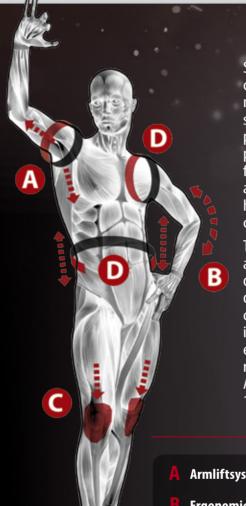

- Armliftsystem for more agility
- Knee pockets for knee pad
- **B** Ergonomically shaped sleeves
- Elastic braces and fabric on belt area

|     | ВЕЛИЧИНА / VELIČINA / SIZE           | S         | М         | L         | XL        | XXL       | XXXL      |
|-----|--------------------------------------|-----------|-----------|-----------|-----------|-----------|-----------|
|     | <b>ВИСИНА / VISINA / HEIGHT</b> (cm) | 170 - 174 | 174 - 178 | 178 - 182 | 182 - 186 | 186 - 190 | 190 - 194 |
|     |                                      |           |           |           |           |           |           |
| E B | ГРАДИ / PRSA / CHEST (cm)            | 89 - 106  | 106 - 114 | 114 - 122 | 122 - 130 | 130 - 138 | 138 - 146 |
| ) ( |                                      |           |           |           |           |           |           |
|     | <b>СТРУК / STRUK / BELT</b> (cm)     | 61 - 69   | 69 - 77   | 77 - 85   | 85 - 93   | 93 - 101  | 101 - 109 |
|     |                                      |           |           |           |           |           |           |