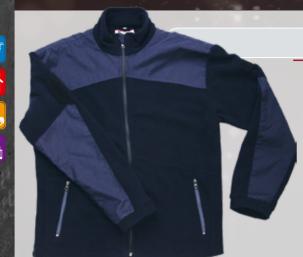

#### PREDATOR JACKET

Powerful jacket, with high style and practical use. Comfortable with ergonomic design, for a pleasant feeling throughout the day. It contains **five practical pockets**, two on the front on the chest line, one on the left sleeve, covered with a pocket flap closed with Velcro tape, while two are on the waist line, with a zipper. Central closure with zipper, a regulator of the width on the sleeve opening with an adjustment piece, and elastic knit for the cuff and the collar.

Fabric: 65% polyester, 35% cotton / 245 g/m<sup>2</sup>

Knitted fabric: polyester + cotton + elastin / 360 g/m<sup>2</sup>

**Color:** dark gray / black / sulfur green; red / black / sulfur green.

Size: S - 5XL