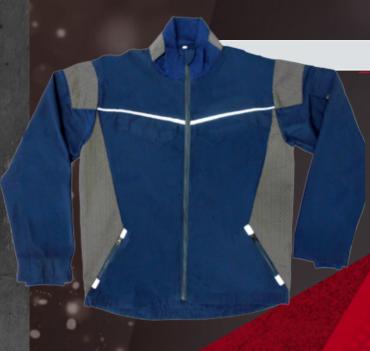

#### PREDATOR HEAVY JACKET

From the old excellent ergonomic cut, to a new highly heavy jacket. A new member of the "family" of the **PREDATOR**. Collection name that carries with a real purpose. Uses an ultraheavy fabric of 310 g/m<sup>2</sup> which makes jacket number one choice in the selection of Protective clothing.

The old practical style with 4 outer pockets and one sleeve is kept, elastic collar and cuffs, while the Sulfur color is replaced by a high visibility tape.

**Fabric:** 65% cotton, 35% polyester 310 g/m<sup>2</sup>.

Color: blue / black. Size: S - 5XL