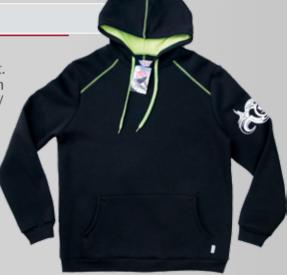

#### **DYNAMIC HOODIE**

**Blouse with hood**, coated with combination of knitted fabric, and a width regulation laces. Elastic knit on cuffs and the waist. Front central pocket. The blouse follows the Dynamic Collection in a combination of the following **colours**: dark gray / red, red / dark gray, black / greeny.

Size: S - 5XL

EN ISO 13688

**COLORS:** 