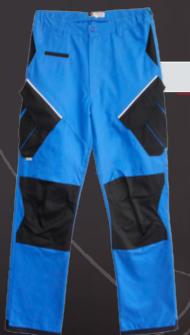

EN ISO 13688

**Predator Pants** are the right choice for working with them. An urban cut that accompanies the body, which gives a sense of flexibility and dynamic working.

**Fabric:** 65% polyester, 35% cotton / 245 g/m<sup>2</sup>.

Color: dark gray / black / sulfur green; red / black / sulfur green.

Size: S - 5XL

EN ISO 13688