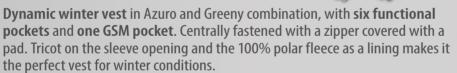

Fabric: 65% polyester, 35% cotton / 245 g/m².

Color: gray / azuro, gray / greeny, navy / greeny.

Size: S - 5XL

**Fabric:** 65% polyester, 35% cotton / 245 g/m<sup>2</sup> **Lining:** : 100% polyester polar fleece / 280 g/m<sup>2</sup> **Color:** gray / azuro, gray / greeny. **Size:** S - 5XL

EN ISO 13688

**Dynamic summer version** of the vest, with central closing with a short zipper in the middle of the vest. Functional with **six outer pockets**, enriched with a loop on the left bottom pocket that is used to hold the tools.

Fabric:: 65% polyester, 35% cotton / 245 g/m<sup>2</sup>

**Color:** gray / azuro, gray / greeny.

**Size: S - 5XL** EN ISO 13688

\*All right protected,

no part of this material or collection may be reproduced, photocopied or in any other way reproduced without written authorization.