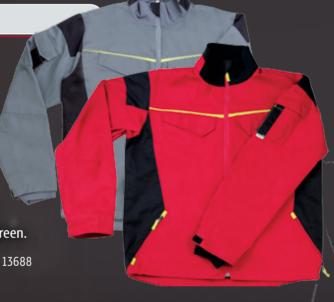

The work clothes of the collection is made of two basic colors;

- A) Dark Gray (gray) in combination with Black (black) and Sulfur Green (greeny);
- B) Red (red) in combination with Black (black) and Sulfur Green (greeny).