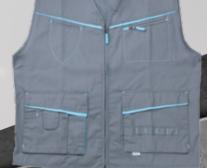

EN ISO 13688

**Dynamic summer version** of the vest, with central closing with a short zipper in the middle of the vest. Functional with **six outer pockets**, enriched with a loop on the left bottom pocket that is used to hold the tools.

Fabric:: 65% polyester, 35% cotton / 245 g/m<sup>2</sup>

**Color:** gray / azuro, gray / greeny.

**Size: S - 5XL** EN ISO 13688

\*All right protected,

no part of this material or collection may be reproduced, photocopied or in any other way reproduced without written authorization.