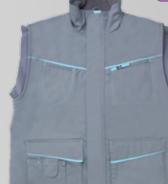

Fabric: 65% polyester, 35% cotton / 245 g/m².

Color: gray / azuro, gray / greeny, navy / greeny.

Size: S - 5XL

**Fabric:** 65% polyester, 35% cotton / 245 g/m<sup>2</sup> **Lining:** : 100% polyester polar fleece / 280 g/m<sup>2</sup> **Color:** gray / azuro, gray / greeny. **Size:** S - 5XL

EN ISO 13688

**Dynamic summer version** of the vest, with central closing with a short zipper in the middle of the vest. Functional with **six outer pockets**, enriched with a loop on the left bottom pocket that is used to hold the tools.

Fabric:: 65% polyester, 35% cotton / 245 g/m<sup>2</sup>

**Color:** gray / azuro, gray / greeny.

**Size: S - 5XL** EN ISO 13688

\*All right protected,

no part of this material or collection may be reproduced, photocopied or in any other way reproduced without written authorization.