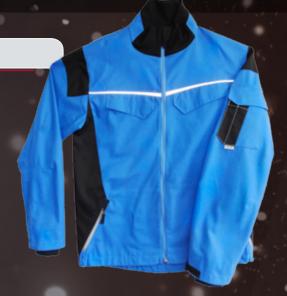

#### PREDATOR JACKET

Powerful jacket, with high style and practical use. Comfortable with ergonomic design, for a pleasant feeling throughout the day. It contains **five practical pockets**, two on the front on the chest line, one on the left sleeve, covered with a pocket flap closed with Velcro tape, while two are on the waist line, with a zipper. Central closure with zipper, a regulator of the width on the sleeve opening with an adjustment piece, and elastic knit for the cuff and the collar.

Fabric: 65% polyester, 35% cotton / 245 g/m<sup>2</sup>

Knitted fabric: polyester + cotton + elastin / 360 g/m<sup>2</sup>

**Color:** dark gray / black / sulfur green; red / black / sulfur green.

Size: S - 5XL